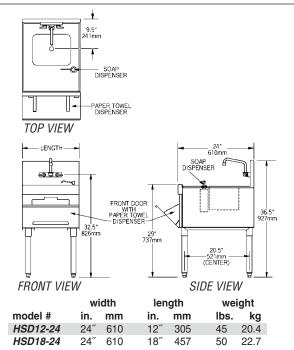

HS models: Furnished with deck mounted T&S faucet.

HSD models: Furnished with front door with paper towel dispenser, deck mounted soap dispenser, and splash mounted T&S faucet.

| Item No.:    |  |
|--------------|--|
| Project No.: |  |
| S.I.S. No.:  |  |

### **Design and Construction Features**

- Body, legs and crossbracing constructed of type 304 stainless steel for strength and corrosion resistance.
- Backsplash, sides, bottom, front panel or door, and bowl are 20 gauge stainless steel.
- · Leg channels, legs and crossbracing are 16 gauge stainless steel.
- Legs are 1%" (41mm) diameter type 304 stainless steel with stainless steel adjustable bullet feet.
- Sink bowl is 91/4" x 111/2" x 6" (235 x 292 x 152mm) deep with hot and cold water gooseneck faucet.
- Faucets are deck mounted on 4" (102mm) centers with ½" (13mm) NPT inlet and hot and cold water connections required.
- Deluxe "HSD" models feature front access hinged door. soap dispenser and paper towel dispenser.
- 1½"(38mm) I.P.S. threaded drain with nut and washer.

### 24" (610mm)-wide Units