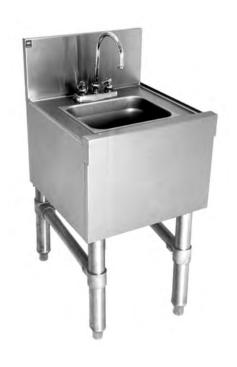

#### **Short Form Specifications**

Eagle Spec-Bar® Hand Sink, model gauge type 304 stainless steel sink, body, legs, leg channels and cross rails. 11/2" stainless steel I.P.S. threaded drain with nut and washer. Stainless steel adjustable bullet feet.

### **Design and Construction Features**

- Body, legs and crossbracing constructed of type 304 stainless steel for strength and corrosion resistance.
- Backsplash, sides, bottom, front panel or door, and bowl are 20 gauge stainless steel.
- · Leg channels, legs and crossbracing are 16 gauge stainless steel.
- Legs are 1%" (41mm) diameter type 304 stainless steel with stainless steel adjustable bullet feet.
- Sink bowl is 91/4" x 111/2" x 6" (235 x 292 x 152mm) deep with hot and cold water gooseneck faucet.
- Faucets are deck mounted on 4" (102mm) centers with ½" (13mm) NPT inlet and hot and cold water connections required.
- Deluxe "HSD" models feature front access hinged door. soap dispenser and paper towel dispenser.
- 1½"(38mm) I.P.S. threaded drain with nut and washer.