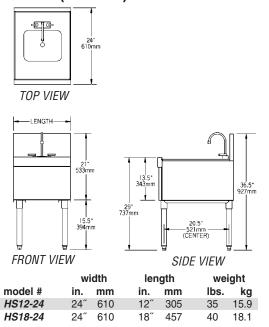

## Spec-Bar® Hand Sinks

**MODELS:** 

□ HS12-19

□ HS12-24

□*HS18-19* 

□*HS18-24* 

□*HSD12-24* 

□ HSD18-19

### **Design and Construction Features**

- Body, legs and crossbracing constructed of type 304 stainless steel for strength and corrosion resistance.
- Backsplash, sides, bottom, front panel or door, and bowl are 20 gauge stainless steel.
- · Leg channels, legs and crossbracing are 16 gauge stainless steel.
- Legs are 1%" (41mm) diameter type 304 stainless steel with stainless steel adjustable bullet feet.
- Sink bowl is 91/4" x 111/2" x 6" (235 x 292 x 152mm) deep with hot and cold water gooseneck faucet.
- Faucets are deck mounted on 4" (102mm) centers with ½" (13mm) NPT inlet and hot and cold water connections required.
- Deluxe "HSD" models feature front access hinged door. soap dispenser and paper towel dispenser.
- 1½"(38mm) I.P.S. threaded drain with nut and washer.

### 24" (610mm)-wide Units