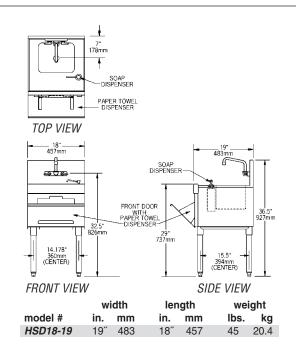

HS models: Furnished with deck mounted T&S faucet.

HSD models: Furnished with front door with paper towel dispenser, deck mounted soap dispenser, and splash mounted T&S faucet.

| Item No.:    |  |
|--------------|--|
| Project No.: |  |
| S.I.S. No.:  |  |

## Spec-Bar® Hand Sinks

**MODELS:** 

□ HS12-19

□ HS12-24

□*HS18-19* 

□*HS18-24* 

□*HSD12-24* 

□ HSD18-19

### **Design and Construction Features**

- Body, legs and crossbracing constructed of type 304 stainless steel for strength and corrosion resistance.
- Backsplash, sides, bottom, front panel or door, and bowl are 20 gauge stainless steel.
- · Leg channels, legs and crossbracing are 16 gauge stainless steel.
- Legs are 1%" (41mm) diameter type 304 stainless steel with stainless steel adjustable bullet feet.
- Sink bowl is 91/4" x 111/2" x 6" (235 x 292 x 152mm) deep with hot and cold water gooseneck faucet.
- Faucets are deck mounted on 4" (102mm) centers with ½" (13mm) NPT inlet and hot and cold water connections required.
- Deluxe "HSD" models feature front access hinged door. soap dispenser and paper towel dispenser.
- 1½"(38mm) I.P.S. threaded drain with nut and washer.