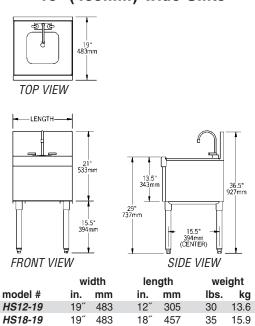

## Spec-Bar® Hand Sinks

**MODELS:** 

□ HS12-19

□ HS12-24

□*HS18-19* 

□*HS18-24* 

□*HSD12-24* 

□ HSD18-19

### **Design and Construction Features**

- Body, legs and crossbracing constructed of type 304 stainless steel for strength and corrosion resistance.
- Backsplash, sides, bottom, front panel or door, and bowl are 20 gauge stainless steel.
- · Leg channels, legs and crossbracing are 16 gauge stainless steel.
- Legs are 1%" (41mm) diameter type 304 stainless steel with stainless steel adjustable bullet feet.
- Sink bowl is 91/4" x 111/2" x 6" (235 x 292 x 152mm) deep with hot and cold water gooseneck faucet.
- Faucets are deck mounted on 4" (102mm) centers with ½" (13mm) NPT inlet and hot and cold water connections required.
- Deluxe "HSD" models feature front access hinged door. soap dispenser and paper towel dispenser.
- 1½"(38mm) I.P.S. threaded drain with nut and washer.

### 19" (483mm)-wide Units