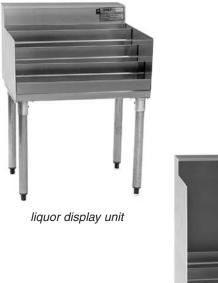

### Liquor Display Unit

#### **Short Form Specifications**

Eagle 1800 Series Liquor Display Unit, model \_

Top, front and backsplash to be heavy gauge type 304 stainless steel. Nominal 4% steps equipped with bottle guards to keep bottles from tipping over. 1% O.D. galvanized tubular legs with adjustable bullet feet.

#### Design and Construction Features

- All stainless steel welded construction.
- Galvanized legs are 1%" (41mm) diameter.
- Non-marking plastic bullet feet.
- Galvanized zinc plated gussets.
- Front to back is 19½" (495mm).
- 4%" (111mm)-wide steps.
- 33½" (851mm) overall height.
- Lower-tier liquor display unit is NSF-approved.