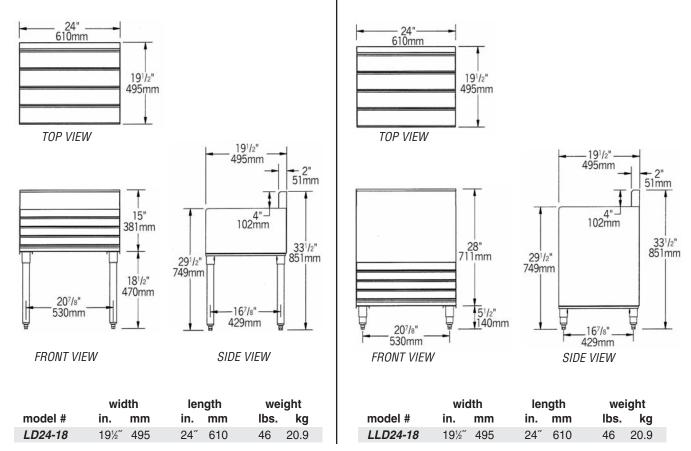

# 1800 Series Liquor Display Units

Item No.: \_\_\_\_\_\_ Project No.: \_\_\_\_\_

S.I.S. No.: \_\_\_\_\_

MODELS: |] *LD24-18* |] *LLD24-18* 

lower-tier liquor display unit

#### Design and Construction Features

- All stainless steel welded construction.
- Galvanized legs are 1%" (41mm) diameter.
- Non-marking plastic bullet feet.
- Galvanized zinc plated gussets.
- Front to back is 19½" (495mm).
- 4%" (111mm)-wide steps.
- 33½" (851mm) overall height.
- Lower-tier liquor display unit is NSF-approved.

| Item No.:    |  |
|--------------|--|
| Project No.: |  |
| S.I.S. No.:  |  |

Lower-Tier Liquor Display Unit