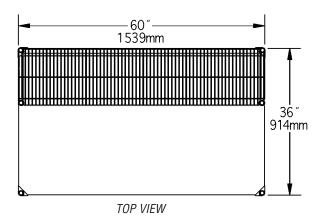

# **Drive-Through Task Station**

(Note: shown without supply bins)

|          | width |     | length |      | height |      | weight |      |
|----------|-------|-----|--------|------|--------|------|--------|------|
| model #  | in.   | mm  | in.    | mm   | in.    | mm   | lbs.   | kg   |
| TSD3660Z | 36″   | 914 | 60″    | 1524 | 74″    | 1880 | 168    | 76.2 |