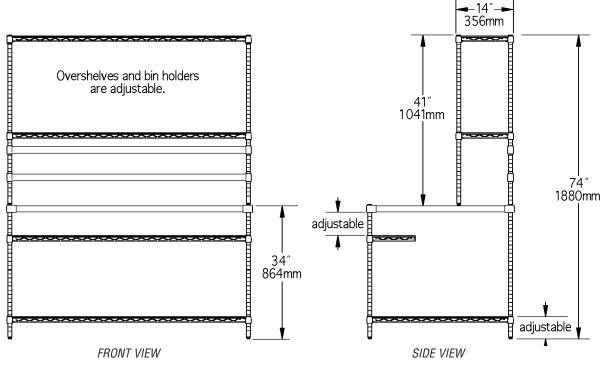

## **Drive-Through Task Station**

MODELS: □ TSD3660Z

(equipment shown not included)

- · Keeps work-related items together.
- Two 14" x 60" (356 x 1524mm) zinc-plated wire shelves for overhead storage. Shelf heights can be adjusted.
- 14 plastic supply bins: 10% L x 5% W x 5 D (276 x 140 x 127mm).
- Two chrome-plated full-length bin holders. Heights can be adjusted.
- One 12" (305mm)-wide full-length chrome-plated cantilever shelf mounted to front posts underneath tabletop.
- Posts are numbered and grooved at 1" (25mm) increments for fast and level assembly.
- 18 gauge galvanized steel tabletop with aluminum corner castings.
- 36" x 60" (914 x 1524mm) zinc-plated wire undershelf.
- One 13%" x 5" x 7" (340 x 127 x 178mm) chrome-plated wire basket with two 6-gauge wire S-hooks.
- 34" (864mm) working height.
- 74" (1880mm) overall post height.

# **Drive-Through Task Station**

(Note: shown without supply bins)

|          | width |     | length |      | height |      | weight |      |
|----------|-------|-----|--------|------|--------|------|--------|------|
| model #  | in.   | mm  | in.    | mm   | in.    | mm   | lbs.   | kg   |
| TSD3660Z | 36″   | 914 | 60″    | 1524 | 74″    | 1880 | 168    | 76.2 |