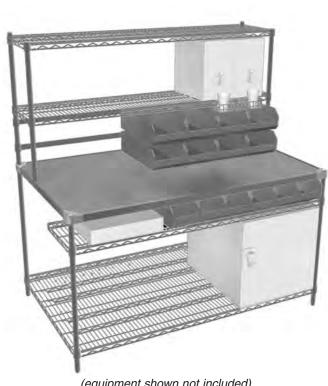

## **Drive-Through Task Station**

MODELS: □ TSD3660Z

(equipment shown not included)

- · Keeps work-related items together.
- Two 14" x 60" (356 x 1524mm) zinc-plated wire shelves for overhead storage. Shelf heights can be adjusted.
- 14 plastic supply bins: 10% L x 5% W x 5 D (276 x 140 x 127mm).
- Two chrome-plated full-length bin holders. Heights can be adjusted.
- One 12" (305mm)-wide full-length chrome-plated cantilever shelf mounted to front posts underneath tabletop.
- Posts are numbered and grooved at 1" (25mm) increments for fast and level assembly.
- 18 gauge galvanized steel tabletop with aluminum corner castings.
- 36" x 60" (914 x 1524mm) zinc-plated wire undershelf.
- One 13%" x 5" x 7" (340 x 127 x 178mm) chrome-plated wire basket with two 6-gauge wire S-hooks.
- 34" (864mm) working height.
- 74" (1880mm) overall post height.

# **Drive-Through Task Station**

(Note: shown without supply bins)

|          | width |     | length |      | height |      | weight |      |
|----------|-------|-----|--------|------|--------|------|--------|------|
| model #  | in.   | mm  | in.    | mm   | in.    | mm   | lbs.   | kg   |
| TSD3660Z | 36″   | 914 | 60″    | 1524 | 74″    | 1880 | 168    | 76.2 |