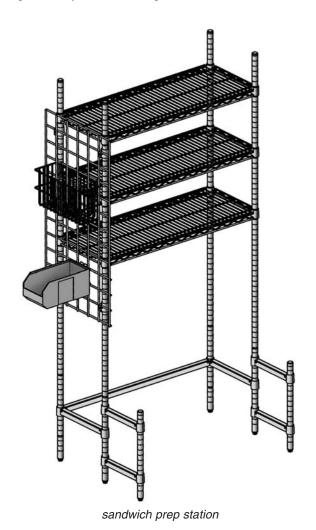

#### **Short Form Specifications**

Eagle Sandwich Prep Station, model TSSP1436Z, to consist of three 1436Z EAGLEbrite® zinc-plated shelves with 74″ EAGLEbrite® zinc-plated posts, three-sided channel support frame, and 18″ x 36″ wall grid. Note: Unit can accommodate refrigerators up to 32¾″ in length.

## **Sandwich Prep Station**

MODELS:

□ *TSSP1436Z* 

- Flexible design allows for custom look using standard components.
- Keeps task-related items together.
- Three 14" x 36" (356 x 914mm) wire shelves for overhead storage. Shelf height can be adjusted.
- 14" x 36" (356 x 914mm) three-sided channel frame.
- Two 18" (457mm)-high front posts.
- All posts are numbered and grooved at 1" (25mm) increments for fast and level assembly.
- Wire basket: 13%"L x 5"W x 7"D (340 x 127 x 178mm).
- Plastic bin: 10%"L x 5½"W x 4"D (276 x 140 x 76mm).
- 18" x 36" (457 x 914mm) wire grid panel accommodates basket, bin holder and other hanging accessories.
- 74" (1880mm) overall post height.
- All metal components are zinc-plated.