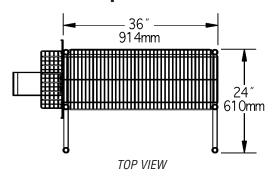

## **Sandwich Prep Station**

|           | width* |     | length* |     | height |      | weight |      |
|-----------|--------|-----|---------|-----|--------|------|--------|------|
| model #   | in.    | mm  | in.     | mm  | in.    | mm   | lbs    | . kg |
| TSSP1436Z | 24"    | 610 | 36″     | 914 | 74″    | 1880 | 50     | 22.7 |

<sup>\*</sup> Excludes wire grid panel, wire basket and plastic bin.