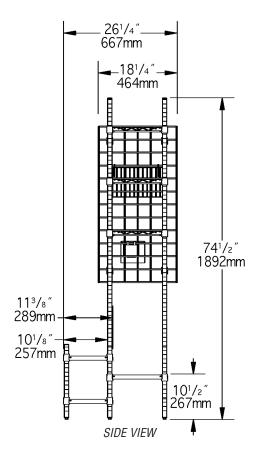

## **Sandwich Prep Station**

MODELS:

□ *TSSP1436Z* 

- Flexible design allows for custom look using standard components.
- Keeps task-related items together.
- Three 14" x 36" (356 x 914mm) wire shelves for overhead storage. Shelf height can be adjusted.
- 14" x 36" (356 x 914mm) three-sided channel frame.
- Two 18" (457mm)-high front posts.
- All posts are numbered and grooved at 1" (25mm) increments for fast and level assembly.
- Wire basket: 13%"L x 5"W x 7"D (340 x 127 x 178mm).
- Plastic bin: 10%"L x 5½"W x 4"D (276 x 140 x 76mm).
- 18" x 36" (457 x 914mm) wire grid panel accommodates basket, bin holder and other hanging accessories.
- 74" (1880mm) overall post height.
- All metal components are zinc-plated.

## **Sandwich Prep Station**

|           | width* |     | length* |     | height |      | weight |      |
|-----------|--------|-----|---------|-----|--------|------|--------|------|
| model #   | in.    | mm  | in.     | mm  | in.    | mm   | lbs    | . kg |
| TSSP1436Z | 24"    | 610 | 36″     | 914 | 74″    | 1880 | 50     | 22.7 |