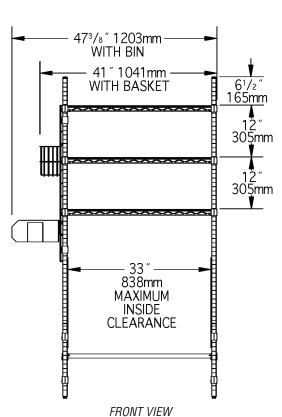

## **Sandwich Prep Station**

MODELS:

□ *TSSP1436Z* 

- Flexible design allows for custom look using standard components.
- Keeps task-related items together.
- Three 14" x 36" (356 x 914mm) wire shelves for overhead storage. Shelf height can be adjusted.
- 14" x 36" (356 x 914mm) three-sided channel frame.
- Two 18" (457mm)-high front posts.
- All posts are numbered and grooved at 1" (25mm) increments for fast and level assembly.
- Wire basket: 13%"L x 5"W x 7"D (340 x 127 x 178mm).
- Plastic bin: 10%"L x 5½"W x 4"D (276 x 140 x 76mm).
- 18" x 36" (457 x 914mm) wire grid panel accommodates basket, bin holder and other hanging accessories.
- 74" (1880mm) overall post height.
- All metal components are zinc-plated.

## **Sandwich Prep Station**

|           | width* |     | length* |     | height |      | weight |      |
|-----------|--------|-----|---------|-----|--------|------|--------|------|
| model #   | in.    | mm  | in.     | mm  | in.    | mm   | lbs    | . kg |
| TSSP1436Z | 24"    | 610 | 36″     | 914 | 74″    | 1880 | 50     | 22.7 |