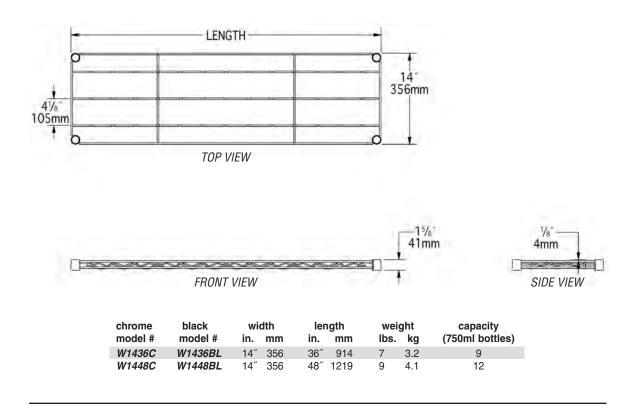

## **Cradle Wine Shelves**

Item No.: \_\_\_\_\_\_ Project No.: \_\_\_\_\_

S.I.S. No.:

| MODELS:   |  |
|-----------|--|
| 🗆 W1436C  |  |
| 🖵 W1448C  |  |
| 🖵 W1436BI |  |
| 🗆 W1448BI |  |

wine bottles "cradled"

### **Design and Construction Features**

- Each bottle is "cradled" by heavy gauge wire, preventing unsafe movement.
- Shelves are adjustable, therefore able to accommodate different sized stock supplies.
- Bottles are kept stationary by front and rear shelf trusses.
- 9 to 12 bottle capacity per shelf.
- Available in chrome-plated mild steel or black epoxy finish.