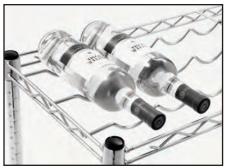

### **Design and Construction Features**

- Each bottle is "cradled" by heavy gauge wire, preventing unsafe movement.
- Shelves are adjustable, therefore able to accommodate different sized stock supplies.
- Bottles are kept stationary by front and rear shelf trusses.
- 9 to 12 bottle capacity per shelf.
- Available in chrome-plated mild steel or black epoxy finish.

### **Short Form Specifications**

Eagle Cradle Wine Shelf, model \_\_\_\_\_\_. (Chrome plated or black) adjustable shelf to accommodate different size bottles. 9- to 12-bottle capacity per shelf. Bottles kept stationary by front and rear shelf trusses.