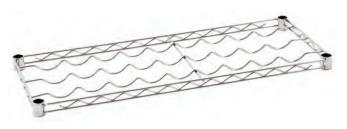

**Cradle Wine Shelves** 

## **Cradle Wine Shelves**

Item No.: \_\_\_\_\_\_ Project No.: \_\_\_\_\_

S.I.S. No.:

| MODELS:   |  |
|-----------|--|
| 🗆 W1436C  |  |
| 🖵 W1448C  |  |
| 🖵 W1436BI |  |
| 🗆 W1448BI |  |

wine bottles "cradled"

### **Design and Construction Features**

- Each bottle is "cradled" by heavy gauge wire, preventing unsafe movement.
- Shelves are adjustable, therefore able to accommodate different sized stock supplies.
- Bottles are kept stationary by front and rear shelf trusses.
- 9 to 12 bottle capacity per shelf.
- Available in chrome-plated mild steel or black epoxy finish.