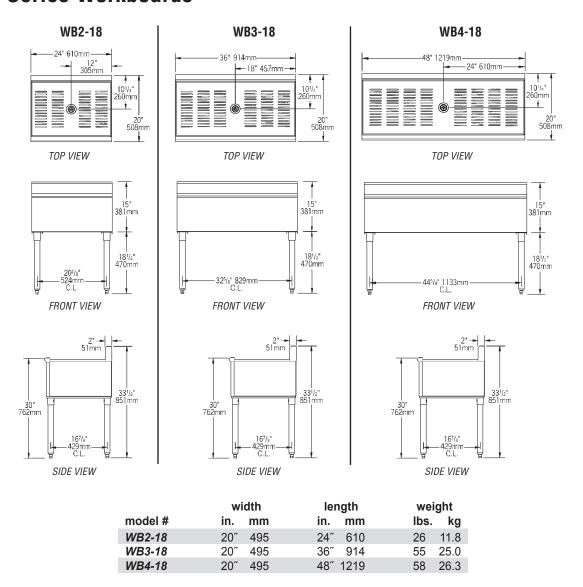

# **1800 Series Workboards**

MODELS:

□ *WB2-18* 

**□** *WB3-18* 

□ WB4-18

#### **Design and Construction Features**

- Stainless steel type 304 work surface, front and backsplash.
- Galvanized ends and back panel.
- 1%" (41mm) diameter heavy gauge galvanized tubing with 12 gauge gussets.
- High-impact, corrosion-resistant, fully-adjustable bullet feet.
- 1½" (38mm) center drain.
- Embossed drain surface for ease of draining.
- Bullnose front edge.

### **Short Form Specifications**

Eagle 1800 Series Workboard Unit, model \_\_\_\_\_\_. Top, front, and backsplash to be heavy gauge type 304 stainless steel. Embossed work surface with 1½" center drain. 1½" O.D. galvanized tubular legs with adjustable bullet feet.