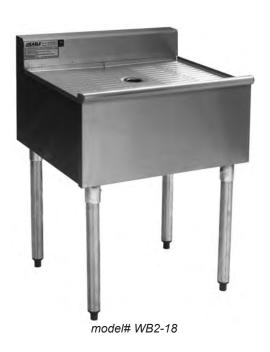

# **1800 Series Workboards**

MODELS:

□ *WB2-18* 

**□** *WB3-18* 

□ WB4-18

#### **Design and Construction Features**

- Stainless steel type 304 work surface, front and backsplash.
- Galvanized ends and back panel.
- 1%" (41mm) diameter heavy gauge galvanized tubing with 12 gauge gussets.
- High-impact, corrosion-resistant, fully-adjustable bullet feet.
- 1½" (38mm) center drain.
- Embossed drain surface for ease of draining.
- Bullnose front edge.