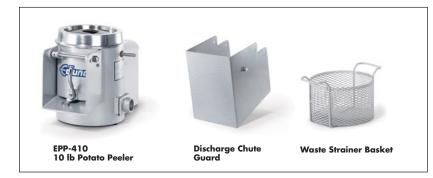

## SPECIFICATIONS:

| - I all tall to the second sec |                                              |              |                 |                 |                       |
|--------------------------------------------------------------------------------------------------------------------------------------------------------------------------------------------------------------------------------------------------------------------------------------------------------------------------------------------------------------------------------------------------------------------------------------------------------------------------------------------------------------------------------------------------------------------------------------------------------------------------------------------------------------------------------------------------------------------------------------------------------------------------------------------------------------------------------------------------------------------------------------------------------------------------------------------------------------------------------------------------------------------------------------------------------------------------------------------------------------------------------------------------------------------------------------------------------------------------------------------------------------------------------------------------------------------------------------------------------------------------------------------------------------------------------------------------------------------------------------------------------------------------------------------------------------------------------------------------------------------------------------------------------------------------------------------------------------------------------------------------------------------------------------------------------------------------------------------------------------------------------------------------------------------------------------------------------------------------------------------------------------------------------------------------------------------------------------------------------------------------------|----------------------------------------------|--------------|-----------------|-----------------|-----------------------|
| MODEL #                                                                                                                                                                                                                                                                                                                                                                                                                                                                                                                                                                                                                                                                                                                                                                                                                                                                                                                                                                                                                                                                                                                                                                                                                                                                                                                                                                                                                                                                                                                                                                                                                                                                                                                                                                                                                                                                                                                                                                                                                                                                                                                        | DESCRIPTION                                  | PRODUCT CODE | WEIGHT          | OVERALL HIGHT   | PEELING CHAMBER HIGHT |
| EPP-410                                                                                                                                                                                                                                                                                                                                                                                                                                                                                                                                                                                                                                                                                                                                                                                                                                                                                                                                                                                                                                                                                                                                                                                                                                                                                                                                                                                                                                                                                                                                                                                                                                                                                                                                                                                                                                                                                                                                                                                                                                                                                                                        | 10 lb Potato and Vegetable Peeler (Painted)  | 74050        | 60 lbs. (27 kg) | 14.5" (370 mm)  | 12.5" (320 mm)        |
| EPP-410                                                                                                                                                                                                                                                                                                                                                                                                                                                                                                                                                                                                                                                                                                                                                                                                                                                                                                                                                                                                                                                                                                                                                                                                                                                                                                                                                                                                                                                                                                                                                                                                                                                                                                                                                                                                                                                                                                                                                                                                                                                                                                                        | 10 lb Potato and Vegetable Peeler (Aluminum) | 74001        | 60 lbs. (27 kg) | 14.5" (370 mm)  | 12.5" (320 mm)        |
| EPP-415                                                                                                                                                                                                                                                                                                                                                                                                                                                                                                                                                                                                                                                                                                                                                                                                                                                                                                                                                                                                                                                                                                                                                                                                                                                                                                                                                                                                                                                                                                                                                                                                                                                                                                                                                                                                                                                                                                                                                                                                                                                                                                                        | 15 lb Potato and Vegetable Peeler (Painted)  | 74099        | 66 lbs. (30 kg) | 17.75" (450 mm) | 15.25" (390 mm)       |
| EPP-415                                                                                                                                                                                                                                                                                                                                                                                                                                                                                                                                                                                                                                                                                                                                                                                                                                                                                                                                                                                                                                                                                                                                                                                                                                                                                                                                                                                                                                                                                                                                                                                                                                                                                                                                                                                                                                                                                                                                                                                                                                                                                                                        | 15 lb Potato and Vegetable Peeler (Aluminum) | 74051        | 66 lbs. (30 kg) | 17.75" (450 mm) | 15.25" (390 mm)       |
|                                                                                                                                                                                                                                                                                                                                                                                                                                                                                                                                                                                                                                                                                                                                                                                                                                                                                                                                                                                                                                                                                                                                                                                                                                                                                                                                                                                                                                                                                                                                                                                                                                                                                                                                                                                                                                                                                                                                                                                                                                                                                                                                |                                              |              |                 |                 |                       |

MOTOR AND TRANSMISSION. Belt driven for noiseless transmission and adjustable belt tensioning if required. Edlund 10 lb. 1/3 h.p. Motor (180 watts) Edlund 15 lb - 1/3 h.p. Motor (250 watts).

**WASTE DISPOSAL.** Included waste trap straining basket to separate peels from waste water.