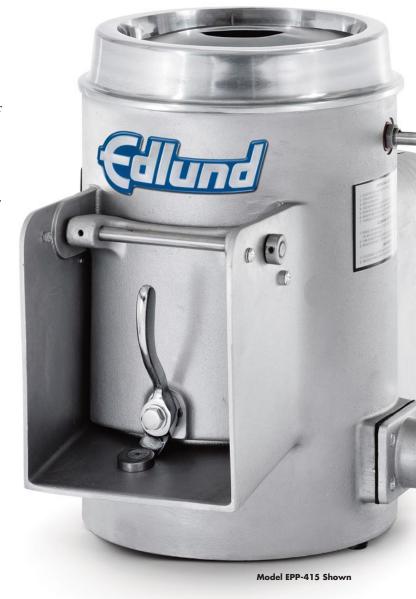

The discharge shute guard protects the operator by allowing the chamber door to be opened and eliminates hand access to the peeling chamber.

Patented cast-in diamond-shaped abrasive serrations decrease peeling time and increase yield. Diamond serrations are designed to last the life of the unit and never need replacement.