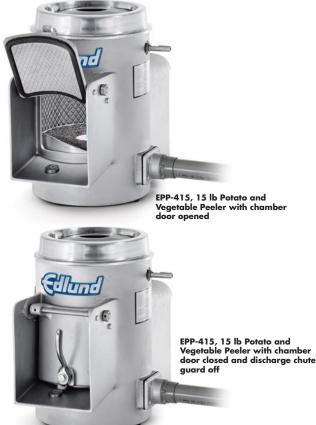

The discharge shute guard protects the operator by allowing the chamber door to be opened and eliminates hand access to the peeling chamber.

Patented cast-in diamond-shaped abrasive serrations decrease peeling time and increase yield. Diamond serrations are designed to last the life of the unit and never need replacement.

**PEELING CHAMBER.** The inside wall of the peeling chamber has a patented "diamond-shaped" cast-in abrasive serrations, which decrease peeling time and increase yield. Diamond serrations are designed to last the life of the machine.