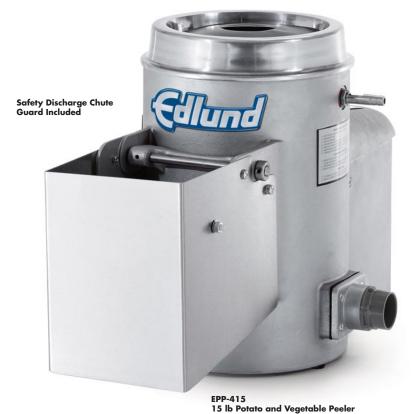

## 10 lb & 15 lb Bench Potato and Vegetable Peeling Machines

**Increase Productivity and Better Yields.** Edlund's new 10 lb. (4.5 kg) and 15 lb. (6.8 kg) vegetable peeling machines are constructed from food grade, non-corrosive aluminum alloy castings, with sealed bearings and integrally cast-spindle for long life and ease of maintenance. Available in hardened gray painted or in a natural aluminum finish. Peelers can be bench or sinktop mounted, and the water inlet and waste discharge outlet can be reversed for easy installation. Once again, Edlund sets the new benchmark in kitchen productivity.

The discharge shute guard protects the operator by allowing the chamber door to be opened and eliminates hand access to the peeling chamber.

Patented cast-in diamond-shaped abrasive serrations decrease peeling time and increase yield. Diamond serrations are designed to last the life of the unit and never need replacement.