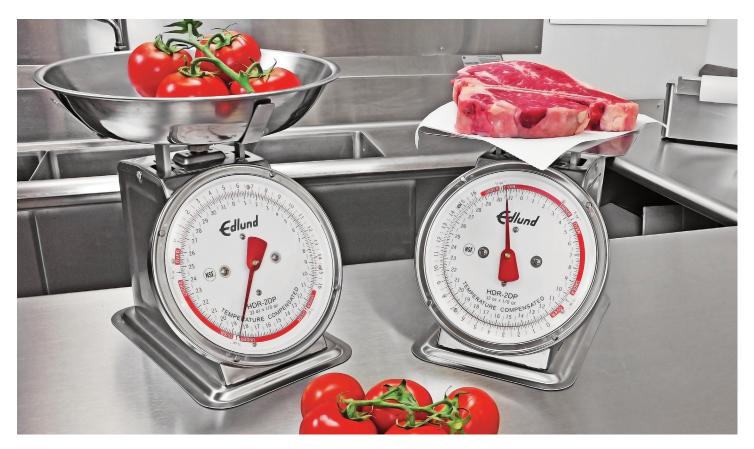

## HD Series Rotating Dial Scales

The newest 2 lb. capacity additions to our Heavy Duty Stainless Scales line feature rotating dials with an over-under function, air dashpots for instant readings, temperature compensated mechanisms, and graduations down to 1/8 oz. These NSF Certified scales offer Edlund quality construction and are available with a standard oversize stainless steel platform or optional stainless bowl. The large 30 degree angle rotating dial face and red pointer assure accurate readings every time. These new heavy duty scales will lighten your load and make quick work of your portioning tasks.

## **FEATURES:**

- 32 oz. by 1/8 oz. capacity
- 1/2 oz., 1/4 oz. and 1/8 oz. over/under function on rotating dial
- All Stainless Steel Housing
- 8 ½" x 8 ½" Stainless Platform
- Stainless Steel Bowl Option also available (11 ¾" diameter)
- 30 degree angle rotating dial
- NSF Certified
- Air Dashpots for instant readings
- Temperature compensated mechanism
- Large red pointer gives fast, accurate measurements

## SPECIFICATIONS: Note: Both scales not legal for trade

| MODEL #   | DESCRIPTION                                                                                              | PRODUCT CODE | CASE CUBE FT <sup>3</sup> /M <sup>3</sup> | MASTER CASE | CASE WEIGHT LBS./KG |
|-----------|----------------------------------------------------------------------------------------------------------|--------------|-------------------------------------------|-------------|---------------------|
| HDR-2DP   | 32 oz. x 1/8 oz. stainless scale with air dashpot and 8 $\frac{1}{2}$ " x 8 $\frac{1}{2}$ " S/S Platform | 48120        | 4/.13                                     | 4           | 38/17               |
| HDR-2DP-B | $32\ \text{oz.}\ \text{x}\ 1/8\ \text{oz.}$ stainless scale with air dashpot and Stainless Steel Bowl    | 48130        | 2.4/.07                                   | 1           | 11/5                |