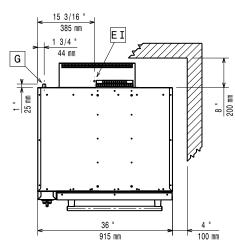

### Front Ô 36 " 915 mm ΰŪ Π. 3 " 78 mm ΕQ 2 7/16 " 2 7/16 " 62 mm 62 mm 31 1/8 " 791 mm Тор

EI=Electrical connectionG=Gas connectionEQ=Equipotential screw

### Electric

| Supply voltage:<br>169011(AFFG36)<br>Total Amp Load:<br>Connected load:<br>Total Watts:                                                                                                                                                                                                      | 120 V/1 ph/60 Hz<br>1.7A<br>0.2 kW<br>0.2 kW                                                                                                                                                                                      |  |  |
|----------------------------------------------------------------------------------------------------------------------------------------------------------------------------------------------------------------------------------------------------------------------------------------------|-----------------------------------------------------------------------------------------------------------------------------------------------------------------------------------------------------------------------------------|--|--|
| Gas                                                                                                                                                                                                                                                                                          |                                                                                                                                                                                                                                   |  |  |
| Gas Inlet:<br>Gas Power Option:                                                                                                                                                                                                                                                              | 1/2" NPT<br>41000 Btu/hr (12 kW)                                                                                                                                                                                                  |  |  |
| Key Information                                                                                                                                                                                                                                                                              |                                                                                                                                                                                                                                   |  |  |
| Oven working Temperature:<br>Oven Cavity Dimensions<br>(width):<br>Oven Cavity Dimensions<br>(depth):<br>Oven Cavity Dimensions<br>(height):<br>External dimensions, Width<br>External dimensions, Depth<br>External dimensions, Height<br>Net weight:<br>Shipping width:<br>Shipping depth: | 150°F (65°C) MIN - 600°F<br>(315°C) MAX<br>26 7/8" (683 mm)<br>26 7/16" (672 mm)<br>14 7/8" (378 mm)<br>36 1/32" (915 mm)<br>36 7/16" (926 mm)<br>36 1/32" (915 mm)<br>287 lbs (130 kg)<br>36 1/32" (915 mm)<br>36 7/16" (926 mm) |  |  |
| Shipping height:<br>Shipping weight:                                                                                                                                                                                                                                                         | 36 1/32" (915 mm)<br>287 lbs (130 kg)                                                                                                                                                                                             |  |  |
| Shipping volume:                                                                                                                                                                                                                                                                             | 27.38 ft <sup>3</sup> (0.78 m <sup>3</sup> )                                                                                                                                                                                      |  |  |