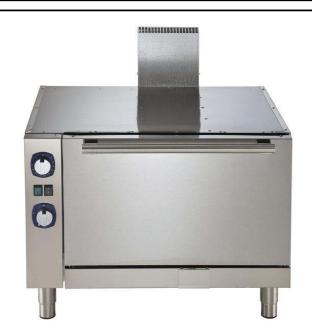

# Convection Gas Oven Base 36"

## Modular Cooking Compact Line Convection Gas Oven Base 36"

169011 (AFFG36)

CONVECTION GAS OVEN BASE 36" (915 mm)

#### ltem No.

Approval:

Unit to be Electrolux 36" (915 mm) Convection Gas Oven Base. Suitable for natural gas or propane gas. Special heavy duty chrome plated knobs for durability and easy cleaning. The configuration of bezels and knobs provides high level of protection against water infiltrations. Supplied with 6" (150 mm) height adjustable, removable legs. Unit may be installed on castors. 36" (915 mm) convection oven 41,000 BTU/hr (12 kW) with even heat distribution thanks to the bi-functional fan which works either continuously or synchronized with the burner. Vitreous enameled oven interior accommodates three standard Imperial full size 18" x 26" (457 mm x 660 mm) sheet pans. The interior is 26-29/32" w x 26-15/32" d x 14-57/64" h (683 mm w x 672 mm d x 378 mm h). 100% safety pilot with thermocouple and electric ignition. Manual oven shut-off valve. Heavy duty thermostat with temperature range from 150°F to 600°F (65°C to 315°C). Oven supplied with three stainless steel tray racks.