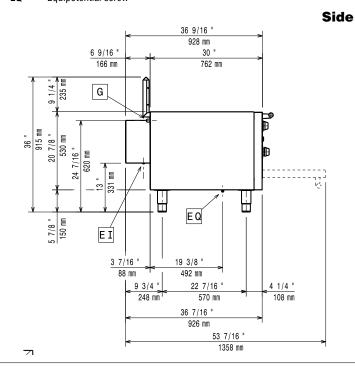

### Front Ô 36 " 915 mm ΰŪ Π. 3 " 78 mm ΕQ 2 7/16 " 2 7/16 " 62 mm 62 mm 31 1/8 " 791 mm Тор

EI=Electrical connectionG=Gas connectionEQ=Equipotential screw

### Electric

| Supply voltage:<br>169011(AFFG36)<br>Total Amp Load:<br>Connected load:<br>Total Watts:                                                                                                                                                                                                      | 120 V/1 ph/60 Hz<br>1.7A<br>0.2 kW<br>0.2 kW                                                                                                                                                                                      |  |  |
|----------------------------------------------------------------------------------------------------------------------------------------------------------------------------------------------------------------------------------------------------------------------------------------------|-----------------------------------------------------------------------------------------------------------------------------------------------------------------------------------------------------------------------------------|--|--|
| Gas                                                                                                                                                                                                                                                                                          |                                                                                                                                                                                                                                   |  |  |
| Gas Inlet:<br>Gas Power Option:                                                                                                                                                                                                                                                              | 1/2" NPT<br>41000 Btu/hr (12 kW)                                                                                                                                                                                                  |  |  |
| Key Information                                                                                                                                                                                                                                                                              |                                                                                                                                                                                                                                   |  |  |
| Oven working Temperature:<br>Oven Cavity Dimensions<br>(width):<br>Oven Cavity Dimensions<br>(depth):<br>Oven Cavity Dimensions<br>(height):<br>External dimensions, Width<br>External dimensions, Depth<br>External dimensions, Height<br>Net weight:<br>Shipping width:<br>Shipping depth: | 150°F (65°C) MIN - 600°F<br>(315°C) MAX<br>26 7/8" (683 mm)<br>26 7/16" (672 mm)<br>14 7/8" (378 mm)<br>36 1/32" (915 mm)<br>36 7/16" (926 mm)<br>36 1/32" (915 mm)<br>287 lbs (130 kg)<br>36 1/32" (915 mm)<br>36 7/16" (926 mm) |  |  |
| Shipping height:<br>Shipping weight:                                                                                                                                                                                                                                                         | 36 1/32" (915 mm)<br>287 lbs (130 kg)                                                                                                                                                                                             |  |  |
| Shipping volume:                                                                                                                                                                                                                                                                             | 27.38 ft <sup>3</sup> (0.78 m <sup>3</sup> )                                                                                                                                                                                      |  |  |