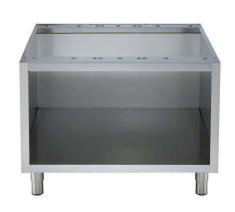

### **EM Series**

**Open Cupboard 36"** 

169031 (AV36)

Open Cupboard 36" (915 mm)

### **Short Form Specification**

Item No.

Unit to be Electrolux Open Cupboard 36" (915 mm). Unit to be installed below Electrolux top units. Construction in stainless steel. Right-angled side edges to allow flush fitting between units. Supplied with 6" (150 mm) height adjustable, removable legs. Unit may be installed on castors.

### **Main Features**

- · Unit to be installed below Electrolux top models.
- · Constructed in stainless steel with Scotch Brite finish.
- · Right-angled side edges to allow flush fitting between units.
- Supplied with 6" (150 mm) height adjustable, removable legs.
- · Unit may be installed on castors.
- · Base compartment for storage of pots, pans, sheet pans, etc.
- · Included accessories: 4 pins for connection to top units.