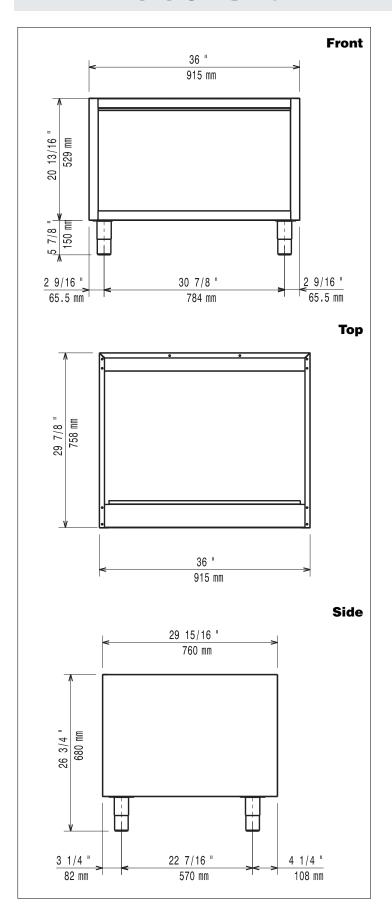

### **Key Information**

External dimensions, width 36 1/32" (915 mm) External dimensions, depth 29 15/16" (760 mm) External dimensions, height 26 11/16" (678 mm) Net weight: 66 lbs (30 kg) Shipping width: 38 " (965 mm) 35 7/16" (900 kg) Shipping depth: Shipping height: 34 1/4" (870 mm) Shipping weight: 79 lbs (36 kg) Shipping volume: 26.68 ft3 (0.76 m3)