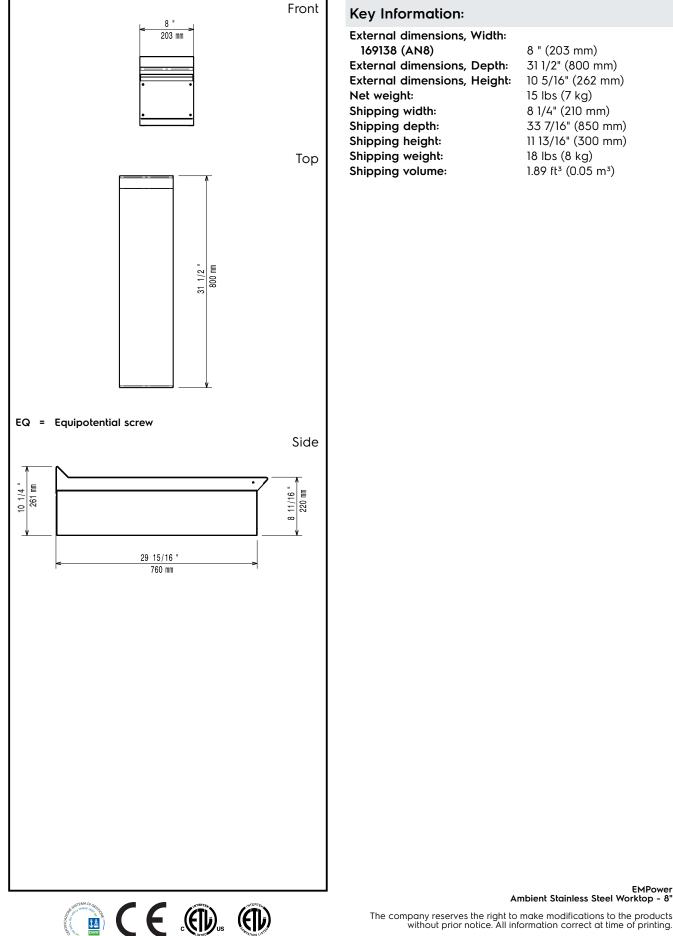

#### Main Features

- Unit is 8" (203 mm) wide to provide a larger working surface.
- Unit may be installed on refrigerated base or open cupboard.
- Worktop in 304 AISI stainless steel, 2mm thick.
- Front and side panels in Stainless Steel with Scotch Brite finish.
- Right-angled side edges to allow flush fitting joints between units.
- Provided with kit for side-by-side connection between units for minimizing gaps and possible dirt traps.
- Unit may be installed on refrigerated base by inserting the special pins (optional accessory model # 169048).
- Unit may be installed on open cupboard by inserting the screws provided as standard with the open cupboards.