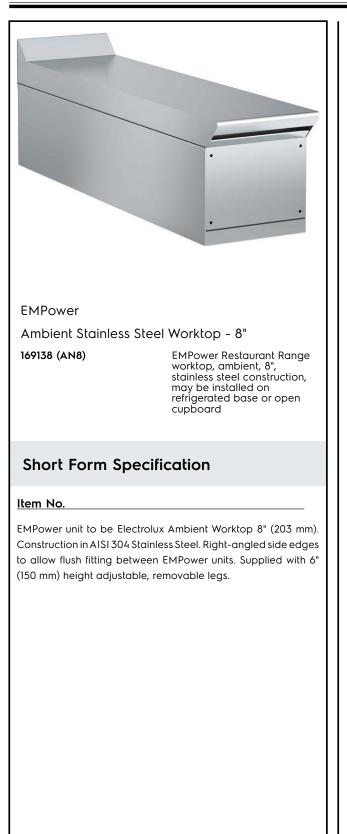

# Electrolux

EMPower - Ambient Stainless Steel Worktop 8"

| ITEM #  |  |
|---------|--|
| MODEL # |  |
| NAME #  |  |
| SIS #   |  |
| AIA #   |  |

#### Main Features

- Unit is 8" (203 mm) wide to provide a larger working surface.
- Unit may be installed on refrigerated base or open cupboard.
- Worktop in 304 AISI stainless steel, 2mm thick.
- Front and side panels in Stainless Steel with Scotch Brite finish.
- Right-angled side edges to allow flush fitting joints between units.
- Provided with kit for side-by-side connection between units for minimizing gaps and possible dirt traps.
- Unit may be installed on refrigerated base by inserting the special pins (optional accessory model # 169048).
- Unit may be installed on open cupboard by inserting the screws provided as standard with the open cupboards.