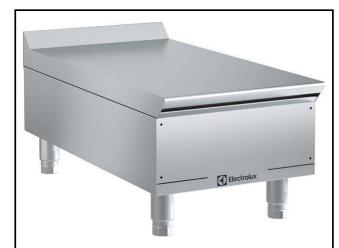

# EMPower Ambient Stainless Steel Worktop -16"

| ITEM #  |  |  |
|---------|--|--|
| MODEL # |  |  |
| NAME #  |  |  |
|         |  |  |
| SIS #   |  |  |
| A1A #   |  |  |

**EMPower** 

Ambient Stainless Steel Worktop - 16"

169154 (AN16)

EMPower Restaurant Range worktop, ambient, 16", stainless steel construction, may be installed on refrigerated base or open cupboard

#### **Main Features**

- Unit is 8" (203 mm) wide to provide a larger working surface.
- Unit may be installed on refrigerated base or open cupboard.
- Worktop in 304 AISI stainless steel, 2mm thick.
- Front and side panels in Stainless Steel with Scotch Brite finish.
- Right-angled side edges to allow flush fitting joints between units.
- Provided with kit for side-by-side connection between units for minimizing gaps and possible dirt traps.
- Unit may be installed on refrigerated base by inserting the special pins (optional accessory model # 169048).
- Unit may be installed on open cupboard by inserting the screws provided as standard with the open cupboards.