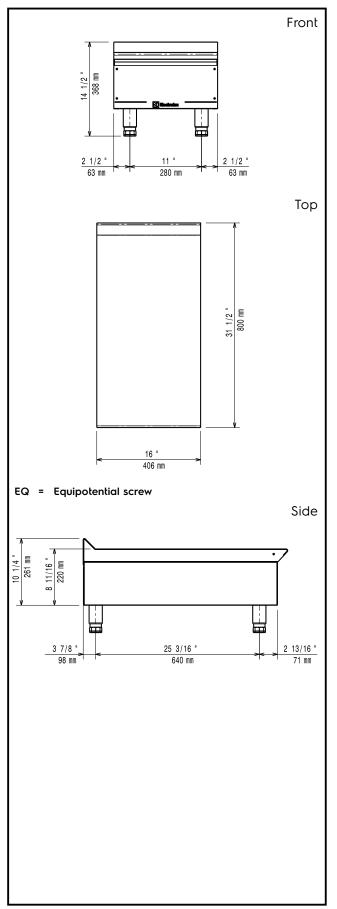

#### Item No.

EMPower unit to be Electrolux Ambient Worktop 16" (406 mm). Construction in AISI 304 Stainless Steel. Right-angled side edges to allow flush fitting between EMPower units. Supplied with 6" (150 mm) height adjustable, removable legs.

#### **Main Features**

- Unit is 8" (203 mm) wide to provide a larger working surface.
- Unit may be installed on refrigerated base or open cupboard.
- Worktop in 304 AISI stainless steel, 2mm thick.
- Front and side panels in Stainless Steel with Scotch Brite finish.
- Right-angled side edges to allow flush fitting joints between units.
- Provided with kit for side-by-side connection between units for minimizing gaps and possible dirt traps.
- Unit may be installed on refrigerated base by inserting the special pins (optional accessory model # 169048).
- Unit may be installed on open cupboard by inserting the screws provided as standard with the open cupboards.

## **Key Information:**

Net weight:

169154 (AN16) 31 lbs (14 kg) Shipping width: 18 1/2" (470 mm) Shipping depth: 36 1/32" (915 mm) Shipping height: 25 " (635 mm) Shipping weight: 35 lbs (16 kg) 9.64 ft<sup>3</sup> (0.27 m<sup>3</sup>) Shipping volume: