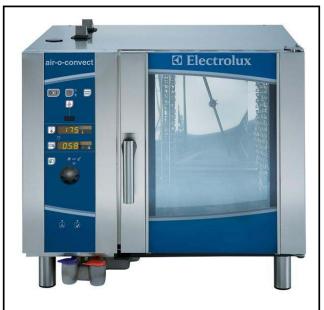

### air-o-convect Manual Boilerless Combi Oven 61 (electric)

269280 (AOS061ECM1)

air-o-convect Boilerless Combi Oven 61 208V/3ph/60Hz

### Item No.

Unit to be Electrolux air-o-convect Boilerless Combi Oven (electric).

air-o-convect performs all of the functions of a convection oven and has a boilerless steaming capabilities to add and retain moisture for high quality, consistent cooking cycles. Cooking modes include a convection (hot air) cycle 77 °F-572 °F (25°C-300°C) with an automatic moisture control function with 11 settings from zero to high moisture, double step cooking process, automatic pre-heating, a hold function and automatic rapid cooling. All 304 stainless steel construction, seamless hygienic cooking chamber with all rounded corners. Double thermo-glazed door with open frame construction for cool outside door panel. IPX5 (NEMA 4) spray water protection certification.

### **Main Features**

AIA#

- Dry hot convection cycle 77 °F-572 °F (25°C to 300°C) ideal for low humidity baking.
- Automatic moisture settings (11 settings) for boilerless steam generation.
  - -0 = no additional moisture (air frying, dehydrating, baking, browning)
  - -1-2 = low moisture (roasting, grilling, searing, baking, cookies, cakes, grill cheese)
- -3-4 = medium low moisture (au gratin vegetables, roasted meat and fish)
- -5-6 = medium moisture (roasting small portions poultry, meet and fish, casserole, pizza)
- -7-8 = medium-high moisture (Roasting and backing, large portions of meat, whole: chicken, turkey, ham)
- -9-10 = high moisture (proofing, low temperature steaming, steam vegetables, rice, pasta, fish, shell fish, bagged product, sous vide, re-thermalization, baking)
- Double step cooking (first phase with moisture, second phase dry for browning).
- Core temperature probe.
- Variable fan speed (radial fan): full speed or pulse ventilation (Hold) for baking and slow cooking.
- Hold function for keeping food warm at the end of a cycle.
- · Exhaust valve electronically controlled to extract excess humidity.
- Automatic and manual rapid cooling activation when going from a higher to a lower temperature.
- air-o-clean™ automatic and built-in self cleaning system (4 automatic and 1 semi-automatic cycles).
- Electrolux Platinum Star® Service package included:
  - -2-year parts, 1-year labor warranty.
  - Start-up installation check.
  - Equipment check-up after 12 months from installation.
- IPX5 (NEMA 4) Water Jets protected (Water projected by a nozzle (6.3 mm) against enclosure from any direction shall have no harmful effects.).
- ETL safety approved, complies with UL 197 and CSA 22.2 listings.
- ETL sanitation approved, complies with NSF/ANSI 2 listing.

#### Construction

- All 304 stainless steel construction.
- Seamless hygienic cooking chamber with all rounded corners for easy cleaning.
- Double thermo-glazed door with open frame construction, for cool outside door panel. Swing hinged easy-release inner glass on door for easy cleaning.
- Swing hinged front panel for easy service access to main components.
- \*Electrolux recommends a certified service agent perform equipment install and start-up, and an Electrolux certified chef be hired to train kitchen staff on equipment operation and maintenance.