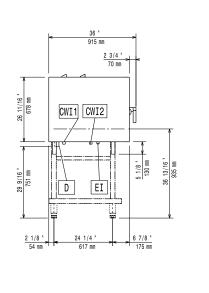

# air-o-convect air-o-convect Manual Boilerless Combi Oven 61 (electric)

CWI1

D

-9/5 E

-9/5 B

-9/5

CWI = Cold Water inlet

**D** = Drain

EI = Electrical connection

## **Electric**

Supply voltage:

**269280(A0S061ECM1)** 208 V/3 ph/60 Hz

Amps: 27 Connected load: 9.6 kW

Circuit breaker required

### Water:

Water inlet "CW" connection: 3/4"

Total hardness: 5-50 ppm

Water consumption (gal./hr.): Min: 0.09 Max: 2.77

**Pressure:** 1.5-4.5 bar **Drain "D":** 1"1/4

**Electrolux** recommends the use of treated water, based on testing of specific water conditions.