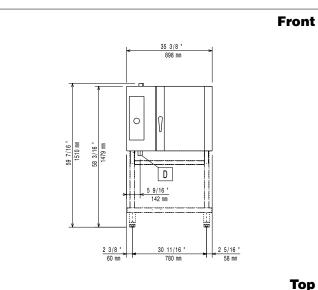

### **Installation:**

2" (5 cm) rear and right hand

Clearance: side

Suggested clearance for service access:

20"(50 cm) left hand side

## **Capacity:**

Side

**Sheet pans:** 6 - 12"x 20" **Max load capacity:** 106 lbs. (480 kg)

## **Key Information:**

 Net weight:
 300 lbs (136 kg)

 Shipping width:
 37 5/8" (955 mm)

 Shipping depth:
 38 3/4" (985 mm)

 Shipping height:
 41 15/16" (1065 mm)

 Shipping weight:
 342 lbs (155 kg)

 Shipping volume:
 35.37 ft³ (1 m³)