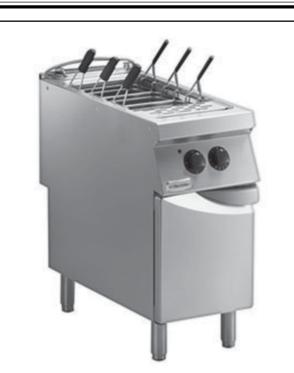

### ltem No.

Unit to be Electrolux Single Well Gas Pasta Cooker 391201. The unit is a free-standing, 10.5 gallon, single well Gas Pasta Cooker. The unit shall feature constant water level refill and starch removal during cooking process. IPX 5 water jet protection (NEMA 4 equivalent). The 10.5 gallon tank is pressed in AISI 316 stainless steel and features only rounded corners. 5" long, height adjustable legs. The unit to be completely in AISI 304 stainless steel.

### **Main features**

- 10.5 gallon tank.
- 9-position energy regulator.
- 3-position water fill regulator.
- Constant water level refill.
- Automatic starch removal function during cooking: improved water quality over time.
- · Automatic low-water level shut-off: no accidental over-heating.
- Electrolux Platinum Star® Service package included:
  - 2-year parts, 1-year labor warranty, 5-year compressor warranty.
  - Start-up install check.
  - Equipment check-up after 12 month from installation.

### Construction

- Pressed 10.6 gal tank: only rounded corners for improved cleanability.
- AISI 316 stainless steel tank: maximum corrosion resistance.
- All stainless steel construction.
- IPX 5 water jet protection (NEMA 4 equivalent).

### **Included Accessories**

• 5" long, height adjustable legs.