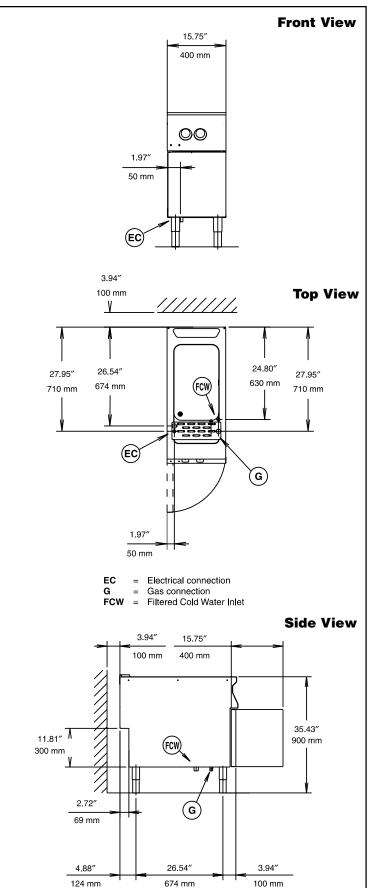

## **Gas (Natural or LPG)**

| ISO 7/1 Gas connection<br>diameter: | 1/2" NPT             |
|-------------------------------------|----------------------|
| Nominal Thermal load:               | BTU 53,000 (15.5 kW) |
| Pressure                            |                      |
| Natural Gas:                        | 4" w.c. (10 mbar)    |
| LPG:                                | 10" w.c. (25 mbar)   |

### Water

Drain "D"

| Water i | nlet | "CW" · | - 1/2″ | connection: |
|---------|------|--------|--------|-------------|
|---------|------|--------|--------|-------------|

| Total hardness: | 5-50 ppm |
|-----------------|----------|
|-----------------|----------|

1" connection

*Electrolux* recommends the use of treated water, based on testing of specific water conditions.

Please refer to user manual for detailed water quality information.

## Installation

**Clearance:** 

4" (10 cm) from back.

## **Key Information**

| Net weight:      | 137 lbs. (62 kg)                    |
|------------------|-------------------------------------|
| Height, inch/mm: | 33-7/16" (849 mm)                   |
| Width, inch/mm:  | 15-3/4" (400 mm)                    |
| Depth, inch/mm:  | 35-7/16" (900 mm)                   |
| Shipping weight: | 170 lbs. (77 kg)                    |
| Shipping width:  | 19″ (480 mm)                        |
| Shipping height: | 44.1" (1120 mm)                     |
| Shipping depth:  | 41" (1040 mm)                       |
| Shipping volume: | 19.8 cu. ft. (0.56 m <sup>3</sup> ) |