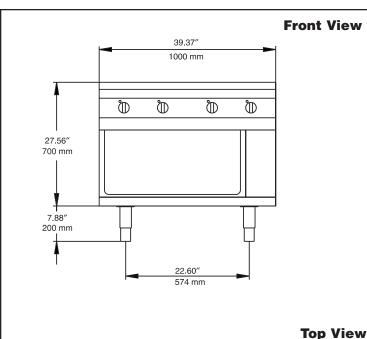

### **Key Information**

**Induction Top Dimensions** 

(width): 33.07" (840 mm)

**Induction Top Dimensions** 

(depth): 29.13" (740 mm)

**Storage Cavity Dimensions** 

(width): 13-3/8" (340 mm)

**Storage Cavity Dimensions** 

(height): 14-1/16" (358 mm)

**Storage Cavity Dimensions** 

 (depth):
 29-1/16" (738 mm)

 Net weight:
 353 lb (160 kg)

 Shipping weight:
 397 lb (180 kg)

 Shipping width:
 47-1/4" (1200 mm)

 Shipping height:
 43-5/16" (1100 mm)