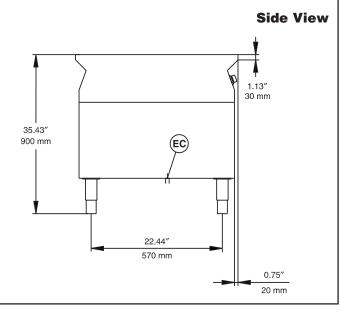

### **Key Information**

**Induction Top Dimensions** 

(width): 33.07" (840 mm)

**Induction Top Dimensions** 

(depth): 29.13" (740 mm)

**Storage Cavity Dimensions** 

(width): 13-3/8" (340 mm)

**Storage Cavity Dimensions** 

(height): 14-1/16" (358 mm)

**Storage Cavity Dimensions** 

 (depth):
 29-1/16" (738 mm)

 Net weight:
 353 lb (160 kg)

 Shipping weight:
 397 lb (180 kg)

 Shipping width:
 47-1/4" (1200 mm)

 Shipping height:
 43-5/16" (1100 mm)

## Modular Cooking Range Line \$90 Full Surface Four Zone Induction Range on Open Base, Island, 1 Side

EC = Electrical connection