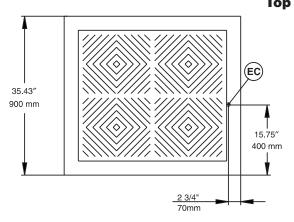

### **Key Information**

**Induction Top Dimensions** 

(width): 33.07" (840 mm)

**Induction Top Dimensions** 

(depth): 29.13" (740 mm)

**Storage Cavity Dimensions** 

(width): 13-3/8" (340 mm)

**Storage Cavity Dimensions** 

## Modular Cooking Range Line \$90 Full Surface Four Zone Induction Range on Open Base, Island, 1 Side

EC = Electrical connection