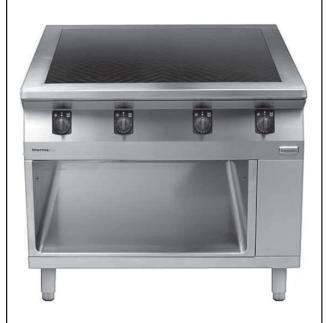

### **Modular Cooking Range Line S90 Full Surface Four Zone Induction** Range on Open Base, Island, 1 Side

584134 (WIWWAAQOOB) Full surface four zone induction range, Open base, Island, One side operation - 208 V

# **Short Form Specification**

Approval:

Unit to be Electrolux S90 Full Surface Four Zone Induction Range on open base. Electric characteristics to be \_\_\_\_ 208 V three phase. Unit to be installed in central island type installation with operations from one side. Unit to have glass ceramic cooking surface with 2 independently controlled 5 kW induction zones. Unit to feature large surface induction top with seamless transition between individual heating zones. Body and open base of unit entirely in 304 stainless steel. Unit shall have heavy duty 304 Stainless steel internal frame with reinforcement on the top of 0.157" (4 mm). Extra strength worktop in heavy duty 0.118" (3 mm) stainless steel. "Lasertec" connection system permits units to be connected to each other creating a seamless worktop.

#### **Main features**

- Unit for island type installation with operations by chef from one side (nobs) only on one side of the console).
- Glass ceramic cooking surface with 2 independently controlled induction zones with a power of 5 kW per zone.
- The large surface induction top offers a substantial increase in pan or pot capacity with a seamless transition between individual heating zones, ideal for à la carte operation.
- Each cooking zone is composed of two induction coils.
- Almost the entire surface of the ceramic plate can be used without "dead"
- On indicating lamp for each zone located on control console.
- Fast deployment with full heating power immediately.
- Low heat dissipation to the kitchen.
- Power to the individual zones can be set with progressive output i.e. fine regulation at the lower and larger progress at the upper levels.
- The smooth, glass ceramic plate is not directly heated, so there is no burning on cooking surface.
- Heavy duty internal frame 304 type stainless steel with reinforcement on top of 0.157" (4 mm).
- 0.118" (3 mm) top in 305 type stainless steel.
- "Lasertec connection system" creates seamless worktop when units are connected to each other.
- Unit delivered with four 7-7/8" (200 mm) legs as standard (all round stainless steel kick plates as option).