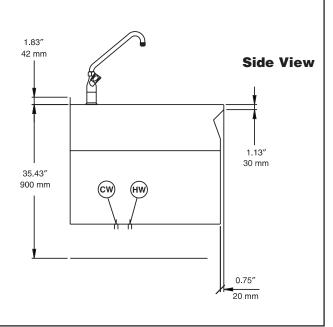

#### Water

Incoming Hot Water line size: 1/2"
Incoming Cold Water line size: 1/2"

HW = Hot Water Inlet
CW = Cold Water Inlet

Modular Cooking Range Line S90 Worktop with Water Mixing Unit 4", C-Board, 1 Side

The company reserves the right to make modifications to the products without prior notice. All information correct at time of printing.