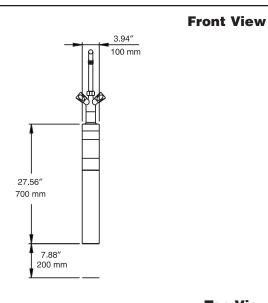

#### Water

Incoming Hot Water line size: 1/2"
Incoming Cold Water line size: 1/2"

### **Key Information**

 Net weight:
 110 lb (50 kg)

 Shipping weight:
 154 lb (70 kg)

 Shipping width:
 11-13/16'' (1200 mm)

 Shipping height:
 43-5/16'' (1100 mm)

 Shipping depth:
 43-5/16'' (1100 mm)

 Shipping volume:
 12.71 cu.ft (0.36 m  $^3$ )

HW = Hot Water Inlet
CW = Cold Water Inlet

Modular Cooking Range Line S90 Worktop with Water Mixing Unit 4", C-Board, 1 Side

The company reserves the right to make modifications to the products without prior notice. All information correct at time of printing.