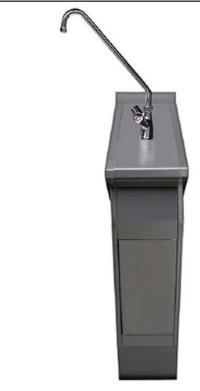

### Modular Cooking Range Line \$90 Worktop with Water Mixing Unit 4", C-Board, 1 Side

584164 (WMOMOFOOOO)

S90 Worktop with Water Mixing Unit 4" (100 mm), c-board, wall or back to back installation

#### **Main features**

- · Water mixing unit for hot and cold water.
- Stainless steel top is reinforced to provide a heavy duty work surface under any load.
- · Heavy duty internal frame in 304 type stainless steel.
- Unit installed between other S90 modular units.
- Raised rear c-board permits unit to be connected up against the wall for better hygiene.
- "Lasertec connection system" creates seamless work top when units are connected to each other.