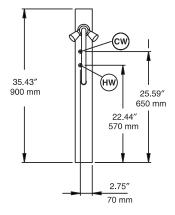

#### Water

Incoming Hot Water line size: 1/2"
Incoming Cold Water line size: 1/2"

HW = Hot Water Inlet
CW = Cold Water Inlet

Modular Cooking Range Line S90 Worktop with Water Mixing Unit 4", C-Board, 1 Side

The company reserves the right to make modifications to the products without prior notice. All information correct at time of printing.