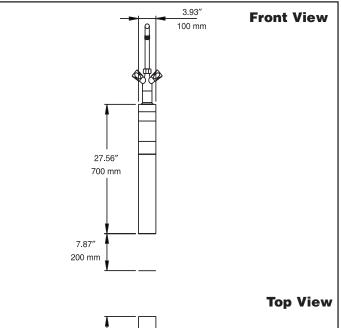

## **Key Information**

 Net weight:
 110 lb (50 kg)

 Shipping weight:
 154 lb (70 kg)

 Shipping width:
 11-13/16'' (1200 mm)

 Shipping height:
 43-5/16'' (1100 mm)

 Shipping depth:
 43-5/16'' (1100 mm)

 Shipping volume:
 12.71 cu.ft (0.36 m  $^3$ )