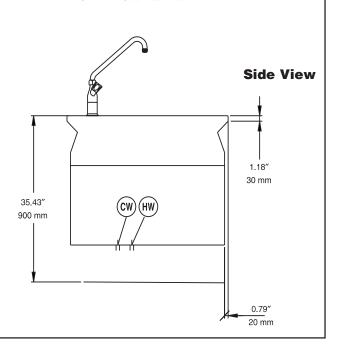

### Water

Incoming Hot Water line size: 1/2"
Incoming Cold Water line size: 1/2"

HW = Hot Water Inlet
CW = Cold Water Inlet

Modular Cooking Range Line S90 Worktop with Water Mixing Unit 4", Island Installation

The company reserves the right to make modifications to the products without prior notice. All information correct at time of printing 12-18-10