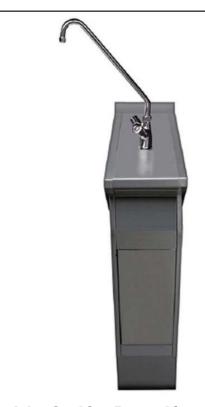

## Modular Cooking Range Line \$90 Worktop with Water Mixing Unit 4", Island Installation

**584165 (WMOMOEOOOO)** SS

S90 Worktop with Water Mixing Unit 4", island installation

#### **Main features**

- Unit for island type installations with operations by chef from both sides.
- · Water mixing unit for hot and cold water.
- Stainless steel top is reinforced to provide a heavy duty work surface under any load.
- Heavy duty internal frame in 304 type stainless steel.
- · Unit installed between other S90 modular units.
- "Lasertec connection system" creates seamless work top when units are connected to each other.