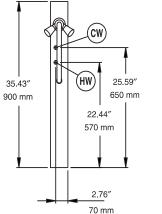

### Water

Incoming Hot Water line size: 1/2"
Incoming Cold Water line size: 1/2"

HW = Hot Water Inlet
CW = Cold Water Inlet

Modular Cooking Range Line S90 Worktop with Water Mixing Unit 4", Island Installation

The company reserves the right to make modifications to the products without prior notice. All information correct at time of printing 12-18-10