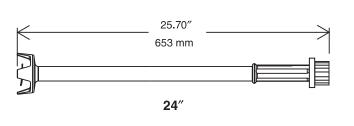

#### **Optional Accessories**

|   | -                                               |              |
|---|-------------------------------------------------|--------------|
| • | 16" cutter tube attachment                      | (PNC 0D7069) |
| • | 20" cutter tube attachment                      | (PNC 0D7070) |
| • | 24" cutter tube attachment                      | (PNC 0D7071) |
| • | 10" beater attachment (reinforced)              | (PNC 0D7073) |
| • | Bowl Cradle for Bermixer                        | (PNC 653294) |
| • | Adjustable rail for Containers 15"-26" diameter | (PNC 653292) |