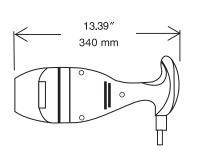

#### **Main features**

- 9 Fixed Speeds to ensure reliable and consistent use of the Bermixer between recipes.
- Patented Cooling System runs cool air over the motor more efficiently pushing out hot air to prevent overheating and extend work time.
- Patented Bayonet Quarter Locking System, cutter tube can be completely disassembled without tools and completely washable to guarantee sanitation.
- Cutter Tube Design with extended flanges provides more suction for cutting and downward thrust for more thorough mixing. All in Stainless steel and dishwasher friendly.
- Power: 1/2 HP Single phase.
- Variable speed: 2,000-11,000 rpm.
- 350 watts.
- · Red OFF, Green ON Buttons
- Compact Design
- Easily disassembled knife assembly from tube without tools.
- · Delivered with:
  - Choice of Stainless Steel Cutter Tube: 16" or 10" beater attachment, depending on Model.
- Dimensions: (L×W):  $13.4" \times 4.3"$  without cutter tube.
- Approx. shipping weight—11 lbs
- ETL electrical and sanitation listed/CETL (Canada).
- NEMA #: 1-15P
- 2 year parts warranty, 1 year labor.