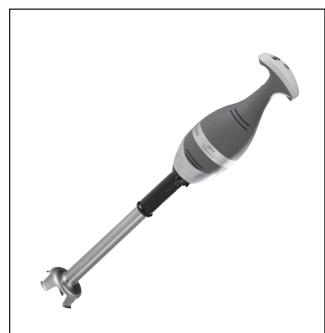

## 350 Watt Bermixer – Handmixer B3000 Series

| ITEM #  |  |
|---------|--|
| MODEL # |  |
|         |  |
| SIS #   |  |
| 313 #   |  |
| AIA #   |  |

## 350 Watt Bermixer - Handmixer B3000 Series

**603548 (BP35040)** 350w Bermixer w/16" cutter tube 115 V/1p/60Hz

**603562 (BKP350)** 350w Bermixer w/16" cutter tube + beater 115 V/1p/60Hz

**603569 (B2M35U)** 350w Variable Speed Power Pack 115 V/1p/60Hz

# 350 Watt Bermixer – Handmixer B3000 Series