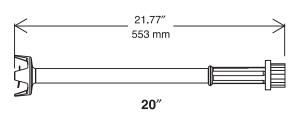

#### **Optional Accessories**

|   | -                                               |              |
|---|-------------------------------------------------|--------------|
| • | 16" cutter tube attachment                      | (PNC 0D7069) |
| • | 20" cutter tube attachment                      | (PNC 0D7070) |
| • | 24" cutter tube attachment                      | (PNC 0D7071) |
| • | 10" beater attachment (reinforced)              | (PNC 0D7073) |
| • | Bowl Cradle for Bermixer                        | (PNC 653294) |
| • | Adjustable rail for Containers 15"-26" diameter | (PNC 653292) |