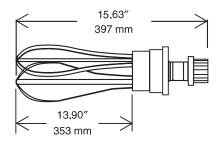

#### **Optional Accessories**

|   | -                                               |              |
|---|-------------------------------------------------|--------------|
| • | 16" cutter tube attachment                      | (PNC 0D7069) |
| • | 20" cutter tube attachment                      | (PNC 0D7070) |
| • | 24" cutter tube attachment                      | (PNC 0D7071) |
| • | 10" beater attachment (reinforced)              | (PNC 0D7073) |
| • | Bowl Cradle for Bermixer                        | (PNC 653294) |
| • | Adjustable rail for Containers 15"-26" diameter | (PNC 653292) |