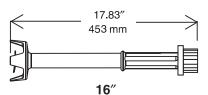

## 350 Watt Bermixer - Handmixer B3000 Series

**603548 (BP35040)** 350w Bermixer w/16" cutter tube 115 V/1p/60Hz

**603562 (BKP350)** 350w Bermixer w/16" cutter tube + beater 115 V/1p/60Hz

**603569 (B2M35U)** 350w Variable Speed Power Pack 115 V/1p/60Hz

#### **Optional Accessories**

|   | -                                               |              |
|---|-------------------------------------------------|--------------|
| • | 16" cutter tube attachment                      | (PNC 0D7069) |
| • | 20" cutter tube attachment                      | (PNC 0D7070) |
| • | 24" cutter tube attachment                      | (PNC 0D7071) |
| • | 10" beater attachment (reinforced)              | (PNC 0D7073) |
| • | Bowl Cradle for Bermixer                        | (PNC 653294) |
| • | Adjustable rail for Containers 15"-26" diameter | (PNC 653292) |