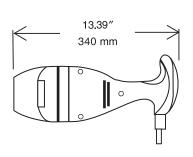

#### **Main features**

ITEM#

- 9 Fixed Speeds to ensure reliable and consistent use of the Bermixer between recipes.
- Patented Air Cooling System runs cool air over the motor more efficiently pushing out hot air to prevent overheating and extend work time.
- Patented Bayonet Quarter Locking System, cutter tube can be completely disassembled without tools and completely washable to guarantee sanitation.
- Cutter Tube Design with extended flanges provides more suction for cutting and downward thrust for more thorough mixing. All in Stainless steel and dishwasher friendly.
- Power: 1 HP Single phase.
- Variable speed: 2,000-11,000 rpm.
- 660 watts.
- · Red OFF, Green ON Buttons
- Compact Design
- · Easily disassembled knife assembly from tube without tools.
- · Delivered with:
  - Choice of Stainless Steel Cutter Tube: 16" or 20" or 24" or 10" beater attachment, depending on Model.
- Dimensions: (L × W): 13.4" × 4.3" without cutter tube.
- Approx. shipping weight—11 lbs
- ETL electrical and sanitation listed/CETL (Canada).
- NEMA #: 1-15P
- 2 year parts warranty, 1 year labor.