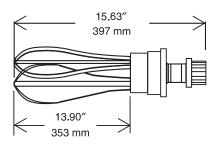

#### **Main features**

ITEM#

- 9 Fixed Speeds to ensure reliable and consistent use of the Bermixer between recipes.
- Patented Air Cooling System runs cool air over the motor more efficiently pushing out hot air to prevent overheating and extend work time.
- Patented Bayonet Quarter Locking System, cutter tube can be completely disassembled without tools and completely washable to guarantee sanitation.
- Cutter Tube Design with extended flanges provides more suction for cutting and downward thrust for more thorough mixing. All in Stainless steel and dishwasher friendly.
- Power: 1 HP Single phase.
- Variable speed: 2,000-11,000 rpm.
- 660 watts.
- · Red OFF, Green ON Buttons
- Compact Design
- · Easily disassembled knife assembly from tube without tools.
- · Delivered with:
  - Choice of Stainless Steel Cutter Tube: 16" or 20" or 24" or 10" beater attachment, depending on Model.
- Dimensions: (L × W): 13.4" × 4.3" without cutter tube.
- Approx. shipping weight—11 lbs
- ETL electrical and sanitation listed/CETL (Canada).
- NEMA #: 1-15P
- 2 year parts warranty, 1 year labor.

#### **Optional Accessories**

| • | 16" cutter tube attachment                      | (PNC 0D/06 | 9  |
|---|-------------------------------------------------|------------|----|
| • | 20" cutter tube attachment                      | (PNC 0D707 | '0 |
| • | 24" cutter tube attachment                      | (PNC 0D707 | 1' |
| • | 10" beater attachment (reinforced)              | (PNC 0D707 | '3 |
| • | Bowl Cradle for Bermixer                        | (PNC 65329 | 4  |
| • | Adjustable rail for Containers 15"-26" diameter | (PNC 65329 | 2  |