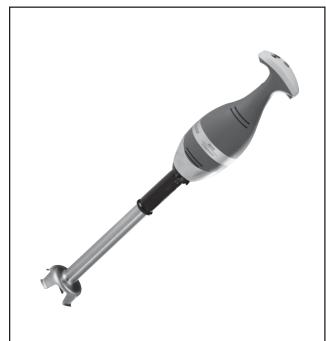

## 660 Watt Bermixer – Handmixer B3000 Series

SIS # \_\_\_\_\_

### 660 Watt Bermixer – Handmixer B3000 Series

**603559 (BP66050)** 660w Bermixer w/20" cutter tube 115 V/1p/60Hz

**603560 (BP66060)** 660w Bermixer w/24" cutter tube 115 V/1p/60Hz

**603566 (BKP660)** 660w Bermixer w/20" cutter tube + beater 115 V/1p/60Hz

#### **Short Form Specification**

Item No. \_\_\_\_\_

Unit to be Electrolux 660 watt Bermixer - Handmixer. Electrical characteristics to be 115 V SINGLE-phase operation with Variable speeds at 2,000-11,000 rpm. A compact yet powerful handmixer with an ergonomic design for easy use and cleanability. A Handmixer designed for liquefying soups and sauces, pureeing vegetables, and pastry preparation. Housing constructed of Plastic.

#### **Main features**

ITEM#

- 9 Fixed Speeds to ensure reliable and consistent use of the Bermixer between recipes.
- Patented Air Cooling System runs cool air over the motor more efficiently pushing out hot air to prevent overheating and extend work time.
- Patented Bayonet Quarter Locking System, cutter tube can be completely disassembled without tools and completely washable to guarantee sanitation.
- Cutter Tube Design with extended flanges provides more suction for cutting and downward thrust for more thorough mixing. All in Stainless steel and dishwasher friendly.
- Power: 1 HP Single phase.
- Variable speed: 2,000-11,000 rpm.
- 660 watts.
- · Red OFF, Green ON Buttons
- Compact Design
- · Easily disassembled knife assembly from tube without tools.
- · Delivered with:
  - Choice of Stainless Steel Cutter Tube: 16" or 20" or 24" or 10" beater attachment, depending on Model.
- Dimensions: (L × W): 13.4" × 4.3" without cutter tube.
- Approx. shipping weight—11 lbs
- ETL electrical and sanitation listed/CETL (Canada).
- NEMA #: 1-15P
- 2 year parts warranty, 1 year labor.