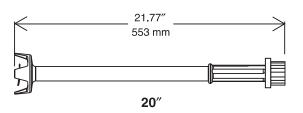

### 660 Watt Bermixer – Handmixer B3000 Series

**603559 (BP66050)** 660w Bermixer w/20" cutter tube 115 V/1p/60Hz

**603560 (BP66060)** 660w Bermixer w/24" cutter tube 115 V/1p/60Hz

**603566 (BKP660)** 660w Bermixer w/20" cutter tube + beater 115 V/1p/60Hz

#### **Main features**

ITEM#

- 9 Fixed Speeds to ensure reliable and consistent use of the Bermixer between recipes.
- Patented Air Cooling System runs cool air over the motor more efficiently pushing out hot air to prevent overheating and extend work time.
- Patented Bayonet Quarter Locking System, cutter tube can be completely disassembled without tools and completely washable to guarantee sanitation.
- Cutter Tube Design with extended flanges provides more suction for cutting and downward thrust for more thorough mixing. All in Stainless steel and dishwasher friendly.
- Power: 1 HP Single phase.
- Variable speed: 2,000-11,000 rpm.
- 660 watts.
- · Red OFF, Green ON Buttons
- Compact Design
- · Easily disassembled knife assembly from tube without tools.
- · Delivered with:
  - Choice of Stainless Steel Cutter Tube: 16" or 20" or 24" or 10" beater attachment, depending on Model.
- Dimensions: (L × W): 13.4" × 4.3" without cutter tube.
- Approx. shipping weight—11 lbs
- ETL electrical and sanitation listed/CETL (Canada).
- NEMA #: 1-15P
- 2 year parts warranty, 1 year labor.