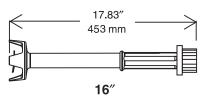

### 660 Watt Bermixer – Handmixer B3000 Series

**603559 (BP66050)** 660w Bermixer w/20" cutter tube 115 V/1p/60Hz

**603560 (BP66060)** 660w Bermixer w/24" cutter tube 115 V/1p/60Hz

**603566 (BKP660)** 660w Bermixer w/20" cutter tube + beater 115 V/1p/60Hz

#### **Optional Accessories**

| • | 16" cutter tube attachment                      | (PNC 0D/06 | 9  |
|---|-------------------------------------------------|------------|----|
| • | 20" cutter tube attachment                      | (PNC 0D707 | '0 |
| • | 24" cutter tube attachment                      | (PNC 0D707 | 1' |
| • | 10" beater attachment (reinforced)              | (PNC 0D707 | '3 |
| • | Bowl Cradle for Bermixer                        | (PNC 65329 | 4  |
| • | Adjustable rail for Containers 15"-26" diameter | (PNC 65329 | 2  |