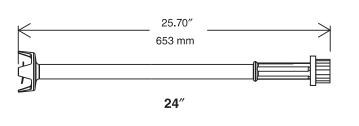

### 660 Watt Bermixer – Handmixer B3000 Series

**603559 (BP66050)** 660w Bermixer w/20" cutter tube 115 V/1p/60Hz

**603560 (BP66060)** 660w Bermixer w/24" cutter tube 115 V/1p/60Hz

**603566 (BKP660)** 660w Bermixer w/20" cutter tube + beater 115 V/1p/60Hz

#### **Main features**

ITEM#

- 9 Fixed Speeds to ensure reliable and consistent use of the Bermixer between recipes.
- Patented Air Cooling System runs cool air over the motor more efficiently pushing out hot air to prevent overheating and extend work time.
- Patented Bayonet Quarter Locking System, cutter tube can be completely disassembled without tools and completely washable to guarantee sanitation.
- Cutter Tube Design with extended flanges provides more suction for cutting and downward thrust for more thorough mixing. All in Stainless steel and dishwasher friendly.
- Power: 1 HP Single phase.
- Variable speed: 2,000-11,000 rpm.
- 660 watts.
- · Red OFF, Green ON Buttons
- Compact Design
- · Easily disassembled knife assembly from tube without tools.
- · Delivered with:
  - Choice of Stainless Steel Cutter Tube: 16" or 20" or 24" or 10" beater attachment, depending on Model.
- Dimensions: (L × W): 13.4" × 4.3" without cutter tube.
- Approx. shipping weight—11 lbs
- ETL electrical and sanitation listed/CETL (Canada).
- NEMA #: 1-15P
- 2 year parts warranty, 1 year labor.