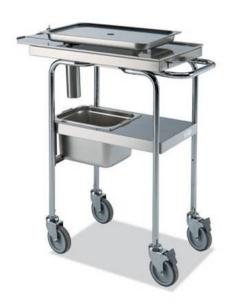

## PNC 922287 – Trolley for grease collection with spec grease drip tray (fits 12"x20" pans)

- Indicated for greasy cooking as for roasted chickens, collects all fats for a safer handling (the lid and the draining pipe prevent the hot fats to hurt the operator whilst removing the tool and emptying the container)
- Recommended for 922099 tray rack (with 11 tray guides the lowest tray is dedicated to the grease drip tray)
- Compatible with all air-o-convect manual and touchline ovens and air-o-steam touchline 101 ovens.