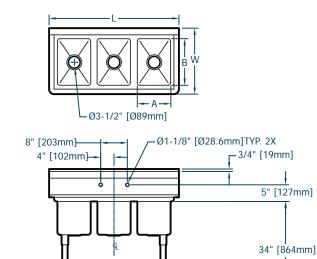

# Features

- 16 Ga. stainless steel
- Welded construction for consistent metal gauge thickness throughout
- 10" (254 mm) deep tub with 3/4" (19.1 mm) coved radius tub corners
- 9" (228.6 mm) backsplash with tile ledge for easy installation
- Raised 1-1/2" (38.1 mm) diameter rolled edge
- 3-1/2" (88.9 mm) drain with basket strainers included
- 1-5/8" (41.3 mm) galvanized legs with 1" (25.4 mm) adjustable plastic feet
- 2" (50.8 mm) divider between each tub

# Mechanical

- 1-1/8" (28.6mm) faucet holes on 8" (203.2mm) centers
- 3-1/2" (88.9mm) waste drain opening

This specification describes an Elkay SSP product with design, quality and functional benefits to the user. When making a comparison of other producers' offerings, be certain these features are not overlooked.

# Deli Series Sinks

10" Deep Deli Series Three Compartment Stainless Steel Sinks

Height adjustable 0" to +1" by adj. feet

| 10" Deli Series Sinks |                 |      |                  |     |       |              |        |      |       |     |        |      |          |      |       |          |        |      |    |  |
|-----------------------|-----------------|------|------------------|-----|-------|--------------|--------|------|-------|-----|--------|------|----------|------|-------|----------|--------|------|----|--|
|                       | Bowl Dimensions |      |                  |     |       | Overall Size |        |      |       |     |        |      | ainboa   | rd   | Drain |          | Weight |      |    |  |
|                       | W               | idth | th Front-to-Back |     | Depth |              | Length |      | Width |     | Height |      | Location | Size |       | Location |        | 1 1  |    |  |
|                       |                 | A    |                  | В   |       | D            | L      |      | w     |     | н      |      |          | DB   |       | DL       |        | 1 1  |    |  |
| Model Number          | in.             | mm   | in.              | mm  | in.   | mm           | in.    | mm   | in.   | mm  | in.    | mm   |          | in.  | mm    | in.      | mm     | lbs. | kg |  |
| 3C 10 X 14 0          | 10              | 254  | 14               | 356 | 10    | 254          | 39     | 991  | 19.8  | 503 | 44.8   | 1137 | No       | 0    | 0     | 10       | 254    | 205  | 93 |  |
| 3C 12 X 16 0          | 12              | 305  | 16               | 406 | 10    | 254          | 45     | 1143 | 21.8  | 554 | 44.8   | 1137 | No       | 0    | 0     | 11       | 279    | 216  | 98 |  |