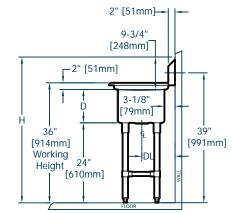

# Features

- 16 Ga. stainless steel
- Welded construction for consistent metal gauge thickness throughout
- 10" (254 mm) deep tub with 3/4" (19.1 mm) coved radius tub corners
- 9" (228.6 mm) backsplash with tile ledge for easy installation
- Raised 1-1/2" (38.1 mm) diameter rolled edge
- 3-1/2" (88.9 mm) drain with basket strainers included
- 1-5/8" (41.3 mm) galvanized legs with 1" (25.4 mm) adjustable plastic feet
- 2" (50.8 mm) divider between each tub

# Deli Series Sinks

10" Deep Deli Series Three Compartment Stainless Steel Sinks

Height adjustable 0" to +1" by adj. feet

| 10" Deli Series Sinks |                 |      |                  |     |       |              |        |      |       |     |        |      |          |      |       |          |        |      |    |  |
|-----------------------|-----------------|------|------------------|-----|-------|--------------|--------|------|-------|-----|--------|------|----------|------|-------|----------|--------|------|----|--|
|                       | Bowl Dimensions |      |                  |     |       | Overall Size |        |      |       |     |        |      | ainboa   | rd   | Drain |          | Weight |      |    |  |
|                       | W               | idth | th Front-to-Back |     | Depth |              | Length |      | Width |     | Height |      | Location | Size |       | Location |        | 1 1  |    |  |
|                       |                 | A    |                  | В   |       | D            | L      |      | w     |     | н      |      |          | DB   |       | DL       |        | 1 1  |    |  |
| Model Number          | in.             | mm   | in.              | mm  | in.   | mm           | in.    | mm   | in.   | mm  | in.    | mm   |          | in.  | mm    | in.      | mm     | lbs. | kg |  |
| 3C 10 X 14 0          | 10              | 254  | 14               | 356 | 10    | 254          | 39     | 991  | 19.8  | 503 | 44.8   | 1137 | No       | 0    | 0     | 10       | 254    | 205  | 93 |  |
| 3C 12 X 16 0          | 12              | 305  | 16               | 406 | 10    | 254          | 45     | 1143 | 21.8  | 554 | 44.8   | 1137 | No       | 0    | 0     | 11       | 279    | 216  | 98 |  |