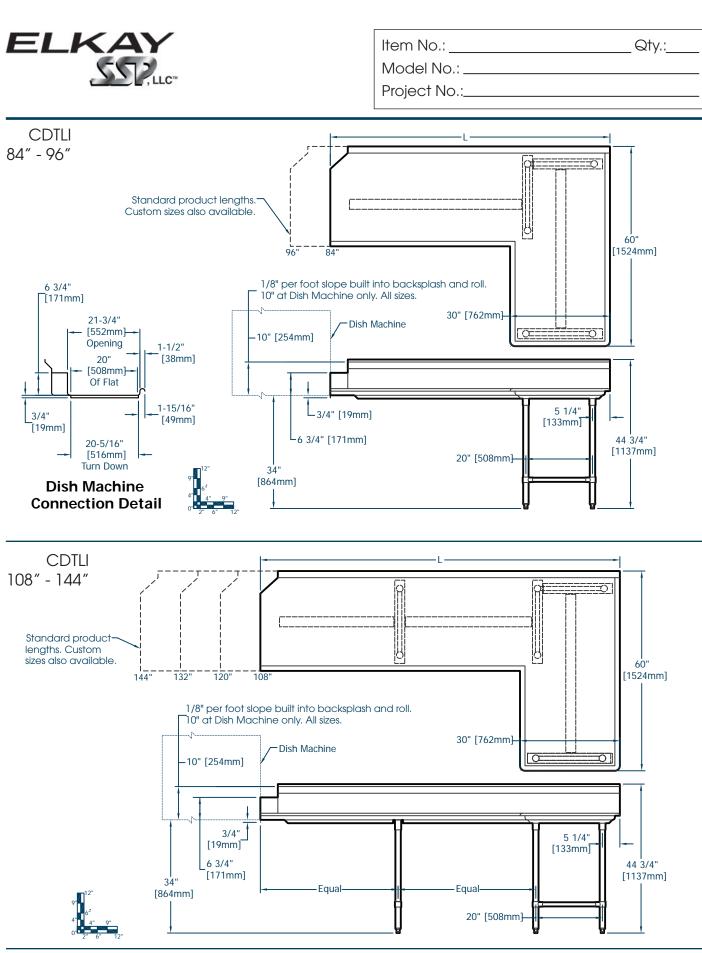

# SPECIFICATION SHEET

Item No.:

Qty.:

Model No.: \_ Project No.: Standard Series Clean Dish Table Standard Series Left-to-Right L-Shaped Island Clean Dish Table CDTLI-36-R CDTLI-48-R CDTLI-60-R CDTLI-72-R CDTLI-84-R

CDTLI-96-R **CDTLI-108-R** CDTLI-120-R CDTLI-132-R CDTLI-144-R

### **Specifications**

Standard L-Shaped Clean Dish Table, island design, left-to-right operation, 10" high backsplash with 2" return, 1-1/2" rolled edges on open sides, 16 gauge stainless steel top, galvanized bracing & legs with adjustable plastic feet, NSF approved

## Features

- 16 Ga. stainless steel
- Welded construction for consistent metal aauge thickness throughout
- 10" (254 mm) backsplash with tile edge for easy installation
- All dish tables are sloped for positive drainage
- Raised 1-1/2" (38.1 mm) diameter rolled edge
- 1-5/8" (41.3 mm) galvanized H-Frame legs with 1" (25.4 mm) adjustable plastic feet

### **Materials**

- Top: Backsplash is 16 gauge 300 series stainless steel
- Legs: All sinks furnished with 1-5/8" (41.3 mm) diameter heavy gauge galvanized tubing with galvanized leg gussets and high impact corrosion resistant fully adjustable 1" (25.4 mm) feet