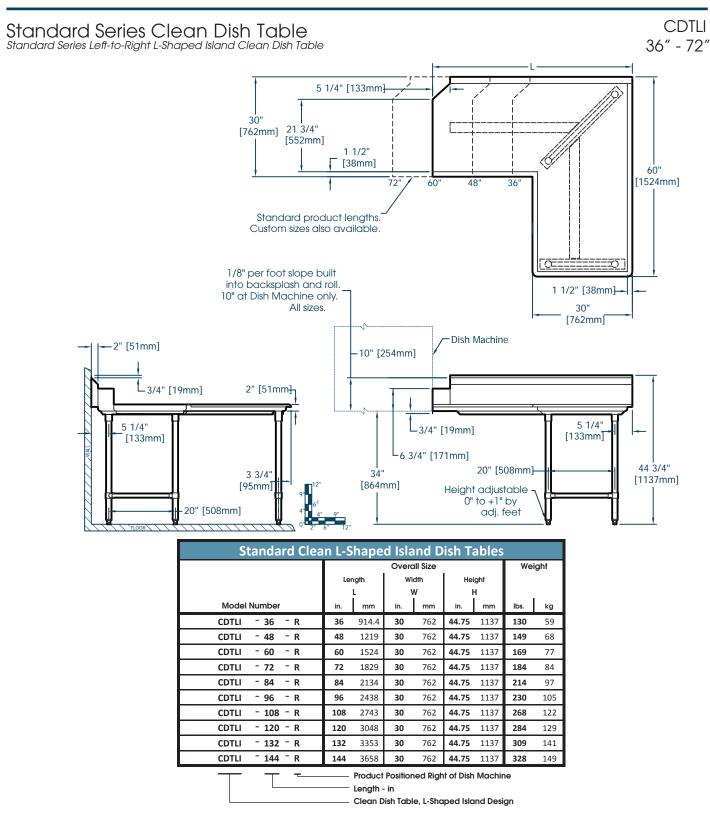

# SPECIFICATION SHEET

Item No.:

Qty.:

Model No.: \_ Project No.: Standard Series Clean Dish Table Standard Series Left-to-Right L-Shaped Island Clean Dish Table CDTLI-36-R CDTLI-48-R CDTLI-60-R CDTLI-72-R CDTLI-84-R

CDTLI-96-R **CDTLI-108-R** CDTLI-120-R CDTLI-132-R CDTLI-144-R

### **Specifications**

Standard L-Shaped Clean Dish Table, island design, left-to-right operation, 10" high backsplash with 2" return, 1-1/2" rolled edges on open sides, 16 gauge stainless steel top, galvanized bracing & legs with adjustable plastic feet, NSF approved

## Features

- 16 Ga. stainless steel
- Welded construction for consistent metal aauge thickness throughout
- 10" (254 mm) backsplash with tile edge for easy installation
- All dish tables are sloped for positive drainage
- Raised 1-1/2" (38.1 mm) diameter rolled edge
- 1-5/8" (41.3 mm) galvanized H-Frame legs with 1" (25.4 mm) adjustable plastic feet

### **Materials**

- Top: Backsplash is 16 gauge 300 series stainless steel
- Legs: All sinks furnished with 1-5/8" (41.3 mm) diameter heavy gauge galvanized tubing with galvanized leg gussets and high impact corrosion resistant fully adjustable 1" (25.4 mm) feet