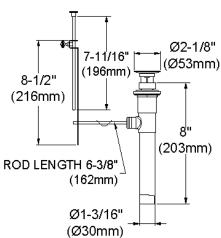

## **COMPLIES WITH:**

- ASME/ANSI A112.18.1
- CSA B125-01
- NSF/ANSI 61
- ADA
- UPC/CUPC
- IAPMO Listed

Replacement Handle A55385 Replacement Escutcheon A55390

**FRONT VIEW** 

(shown less handles)

SIDE VIEW