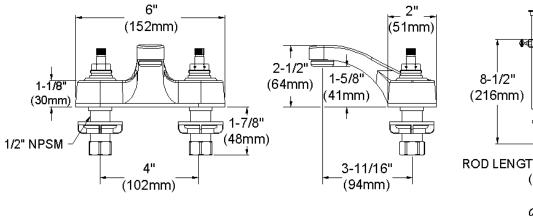

## **COMPLIES WITH:**

- ASME/ANSI A112.18.1
- CSA B125-01
- NSF/ANSI 61
- ADA
- UPC/CUPC
- IAPMO Listed

Replacement Handle A55385 Replacement Escutcheon A55390

**FRONT VIEW** 

(shown less handles)

SIDE VIEW