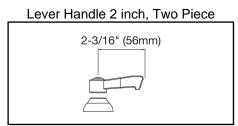

## **COMPLIES WITH:**

- ASME/ANSI A112.18.1
- CSA B125-01
- NSF/ANSI 61
- ADA
- UPC/CUPC
- IAPMO Listed

Replacement Handle A55385 Replacement Escutcheon A55390

**FRONT VIEW** 

(shown less handles)

SIDE VIEW