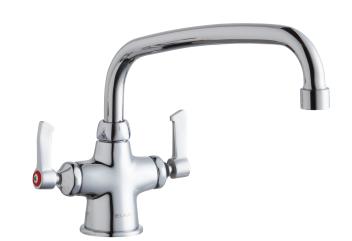

#### Model LK500AT10L2

- · One hole dual handle top mount faucet
- · Quarter turn ceramic disc cartridge
- · Solid brass construction
- · Chrome finish
- · 2.2 GPM VR aerator with 1.5 and .5 GPM inserts
- · Includes spout swing restriction pin