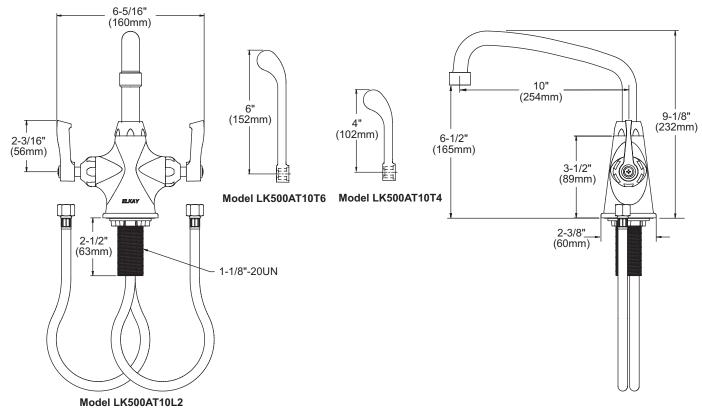

#### Model LK500AT10L2

- · One hole dual handle top mount faucet
- · Quarter turn ceramic disc cartridge
- · Solid brass construction
- · Chrome finish
- · 2.2 GPM VR aerator with 1.5 and .5 GPM inserts
- · Includes spout swing restriction pin

### Model LK500AT10T4

 Same as LK500AT10L2 except with 4" wrist blades handles

### Model LK500AT10T6

 Same as LK500AT10L2 except with 6" wrist blades handles

SEE OTHER SIDE FOR REPLACEMENT PARTS

elkayusa.com

**SIDE VIEW** 

**FRONT VIEW** 