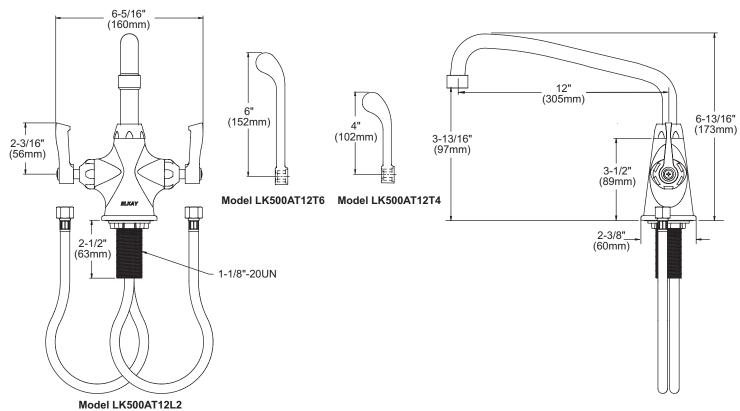

#### Model LK500AT12L2

- · One hole dual handle top mount faucet
- · Quarter turn ceramic disc cartridge
- · Solid brass construction
- · Chrome finish
- · 2.2 GPM VR aerator with 1.5 and .5 GPM inserts
- · Includes spout swing restriction pin

### Model LK500AT12T4

 Same as LK500AT12L2 except with 4" wrist blades handles

### Model LK500AT12T6

 Same as LK500AT12L2 except with 6" wrist blades handles

SEE OTHER SIDE FOR REPLACEMENT PARTS

**SIDE VIEW** 

**FRONT VIEW** 