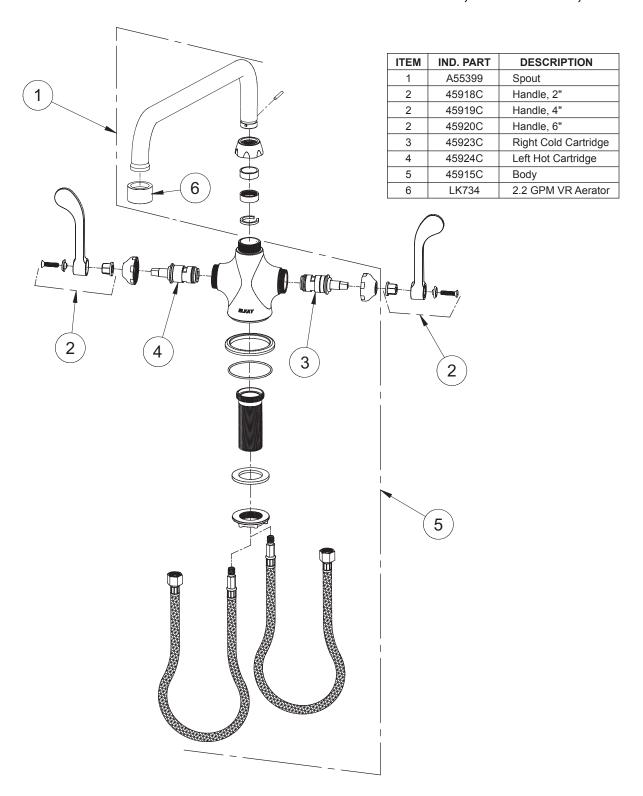

truction
- · Chrome finish
- · 2.2 GPM VR aerator with 1.5 and .5 GPM inserts
- · Includes spout swing restriction pin

### Model LK500AT12T4

 Same as LK500AT12L2 except with 4" wrist blades handles

### Model LK500AT12T6

 Same as LK500AT12L2 except with 6" wrist blades handles

## **COMPLIES WITH:**

- ASME/ANSI A112.18.1
- CSA B125-01
- · NSF/ANSI 61 Annex G
- ADA
- UPC/CUPC
- · IAPMO Listed
- · Certified AB1953



Models LK500AT12L2, LK500AT12T4, LK500AT12T6



| Job Name:                    | Item #: |
|------------------------------|---------|
| Notes:                       |         |
| Architect/Engineer Approval: | Date:   |

SEE OTHER SIDE FOR REPLACEMENT PARTS

**SIDE VIEW** 

**FRONT VIEW** 





# Concealed Deck Commercial Faucet Models LK500AT12L2, LK500AT12T4, LK500AT12T6