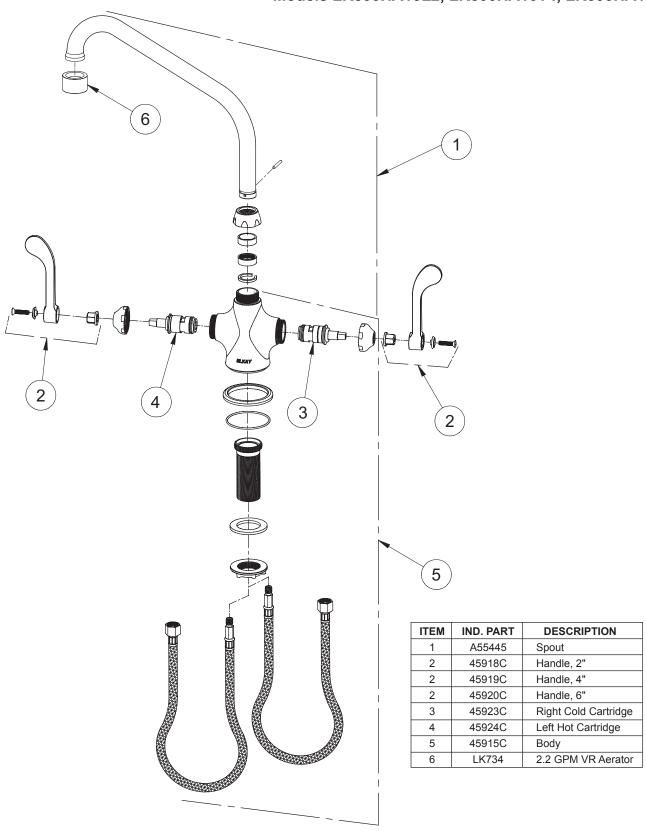

## **COMPLIES WITH:**

- ASME/ANSI A112.18.1
- CSA B125-01
- · NSF/ANSI 61 Annex G
- ADA
- UPC/CUPC
- IAPMO Listed
- Certified AB1953

Models LK500HA10L2, LK500HA10T4, LK500HA10T6

| Job Name:                    | Item #: |
|------------------------------|---------|
| Notes:                       |         |
| Architect/Engineer Approval: | Date:   |

SEE OTHER SIDE FOR REPLACEMENT PARTS

**SIDE VIEW** 

**FRONT VIEW** 

Concealed Deck Commercial Faucet Models LK500HA10L2, LK500HA10T4, LK500HA10T6