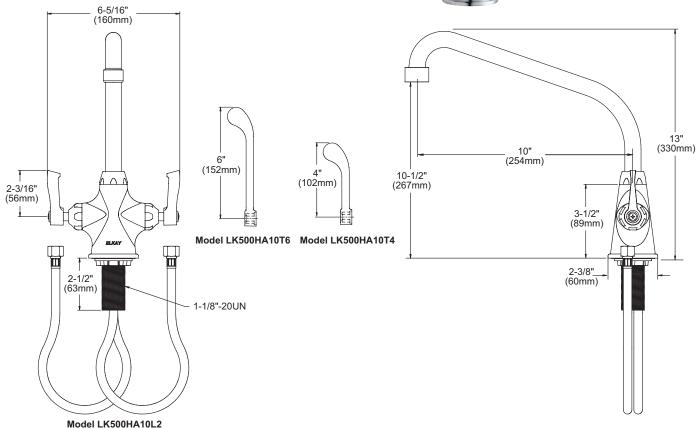

## Model LK500HA10L2

- One hole dual handle top mount faucet
- · Quarter turn ceramic disc cartridge
- Solid brass construction
- · Chrome finish
- · 2.2 GPM VR aerator with 1.5 and .5 GPM inserts
- · Includes spout swing restriction pin

# Model LK500HA10T4

 Same as LK500HA10L2 except with 4" wrist blades handles

## Model LK500HA10T6

 Same as LK500HA10L2 except with 6" wrist blades handles

SEE OTHER SIDE FOR REPLACEMENT PARTS

**SIDE VIEW** 

**FRONT VIEW** 

Concealed Deck Commercial Faucet Models LK500HA10L2, LK500HA10T4, LK500HA10T6