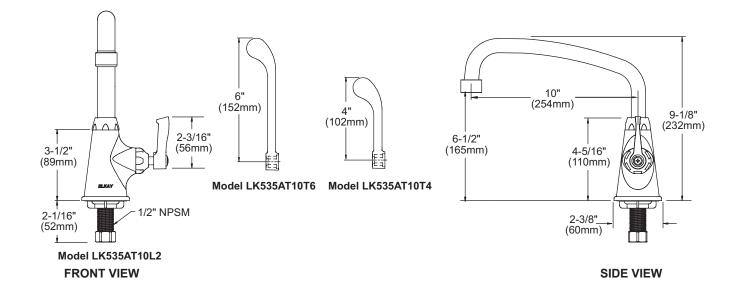

#### FEATURES Model LK535AT10L2

- One hole single handle top mount faucet
- Quarter turn ceramic disc cartridge
- Solid brass construction
- Chrome finish
- Chrome finish
- 2.2 GPM VR aerator with 1.5 and .5 GPM inserts
- Includes spout swing restriction pin

### Model LK535AT10T4

 Same as LK535AT10L2 except with 4" wrist blades handles

#### Model LK535AT10T6

 Same as LK535AT10L2 except with 6" wrist blades handles