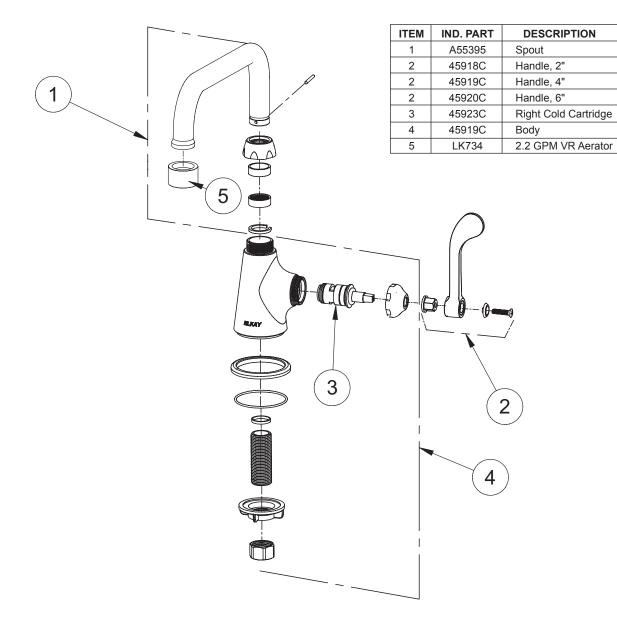

# **REPLACEMENT PARTS**

## Concealed Deck Classroom Faucet Models LK535AT10L2, LK535AT10T4, LK535AT10T6