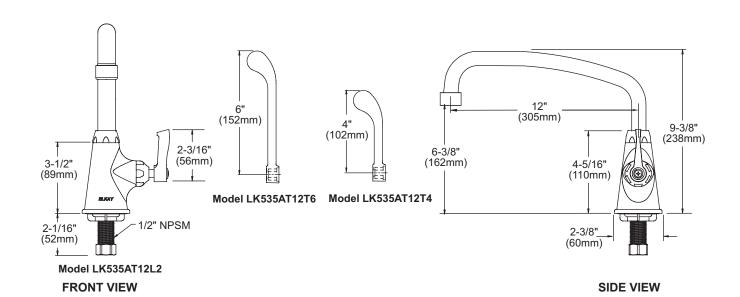

## Model LK535AT12L2

- · One hole single handle top mount faucet
- · Quarter turn ceramic disc cartridge
- · Solid brass construction
- · Chrome finish
- 2.2 GPM VR aerator with 1.5 and .5 GPM inserts
- · Includes spout swing restriction pin

## Model LK535AT12T4

 Same as LK535AT12L2 except with 4" wrist blades handles

## Model LK535AT12T6

 Same as LK535AT12L2 except with 6" wrist blades handles