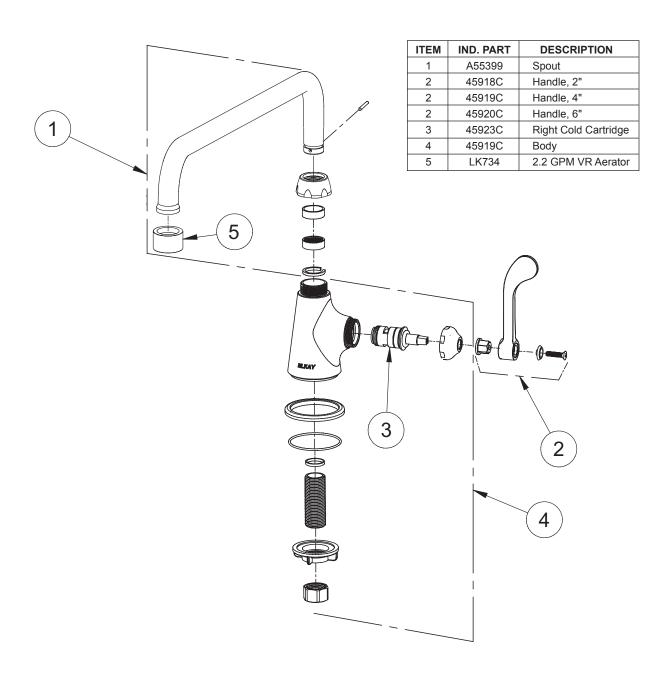

ic disc cartridge
- · Solid brass construction
- · Chrome finish
- 2.2 GPM VR aerator with 1.5 and .5 GPM inserts
- · Includes spout swing restriction pin

## Model LK535AT12T4

 Same as LK535AT12L2 except with 4" wrist blades handles

## Model LK535AT12T6

 Same as LK535AT12L2 except with 6" wrist blades handles

## **COMPLIES WITH:**

- ASME/ANSI A112.18.1
- CSA B125-01
- · NSF/ANSI 61 Annex G
- ADA
- UPC/CUPC
- · IAPMO Listed
- · Certified AB1953



Models LK535AT12L2, LK535AT12T4, LK535AT12T6



| Job Name:                    | Item #: |
|------------------------------|---------|
| Notes:                       |         |
| Architect/Engineer Approval: | Date:   |

SEE OTHER SIDE FOR REPLACEMENT PARTS





# Concealed Deck Classroom Faucet Models LK535AT12L2, LK535AT12T4, LK535AT12T6