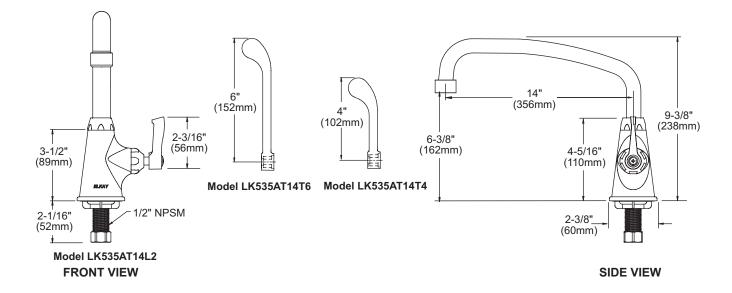

### Model LK535AT14L2

- · One hole single handle top mount faucet
- Quarter turn ceramic disc cartridge
- Solid brass construction
- · Chrome finish
- 2.2 GPM VR aerator with 1.5 and .5 GPM inserts
- Includes spout swing restriction pin

## Model LK535AT14T4

 Same as LK535AT14L2 except with 4" wrist blades handles

#### Model LK535AT14T6

 Same as LK535AT14L2 except with 6" wrist blades handles