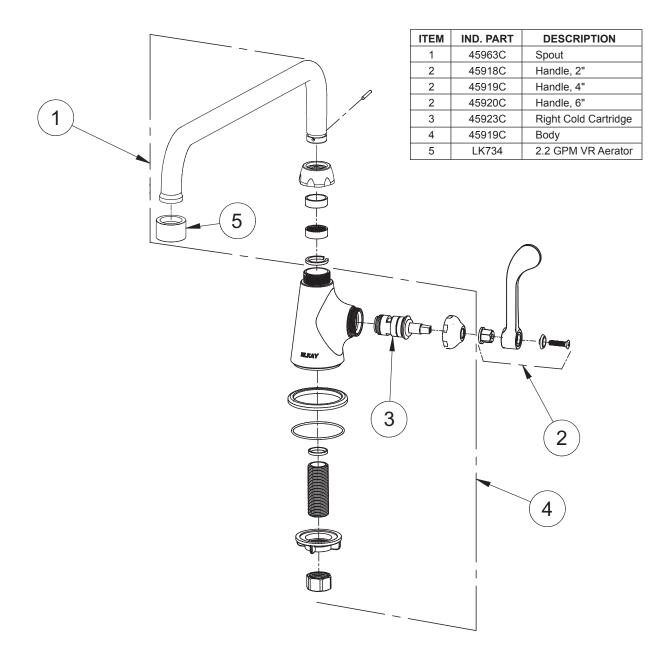

# **REPLACEMENT PARTS**

# Concealed Deck Classroom Faucet Models LK535AT14L2, LK535AT14T4, LK535AT14T6