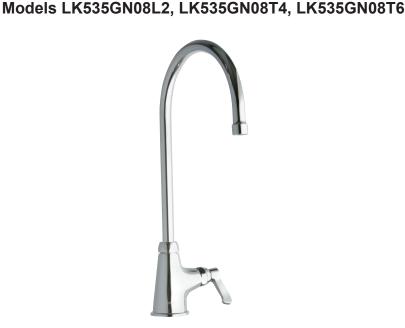

# Concealed Deck Classroom Faucet Models LK535GN08L2, LK535GN08T4, LK535GN08T6

### Model LK535GN08L2

- · One hole single handle top mount faucet
- · Quarter turn ceramic disc cartridge
- · Solid brass construction
- · Chrome finish
- · 2.2 GPM VR aerator with 1.5 and .5 GPM inserts
- · Includes spout swing restriction pin

### Model LK535GN08T4

 Same as LK535GN08L2 except with 4" wrist blades handles

### Model LK535GN08T6

 Same as LK535GN08L2 except with 6" wrist blades handles