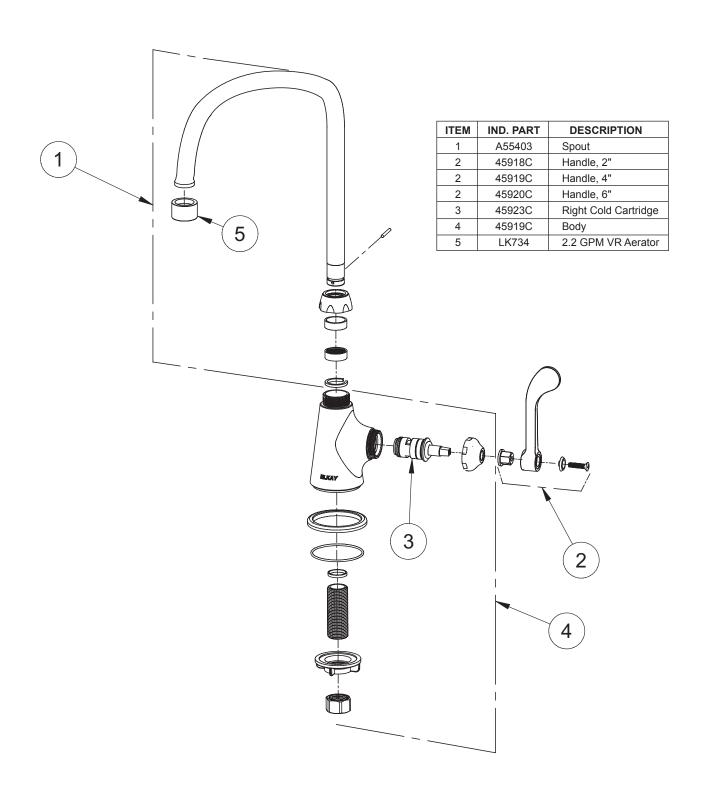

le top mount faucet
- · Quarter turn ceramic disc cartridge
- · Solid brass construction
- · Chrome finish
- · 2.2 GPM VR aerator with 1.5 and .5 GPM inserts
- · Includes spout swing restriction pin

### Model LK535GN08T4

 Same as LK535GN08L2 except with 4" wrist blades handles

### Model LK535GN08T6

 Same as LK535GN08L2 except with 6" wrist blades handles

## **COMPLIES WITH:**

- ASME/ANSI A112.18.1
- CSA B125-01
- · NSF/ANSI 61 Annex G
- ADA
- UPC/CUPC
- · IAPMO Listed
- · Certified AB1953





| Job Name:                    | Item #: |
|------------------------------|---------|
| Notes:                       |         |
| Architect/Engineer Approval: | Date:   |

SEE OTHER SIDE FOR REPLACEMENT PARTS





# Concealed Deck Classroom Faucet Models LK535GN08L2, LK535GN08T4, LK535GN08T6