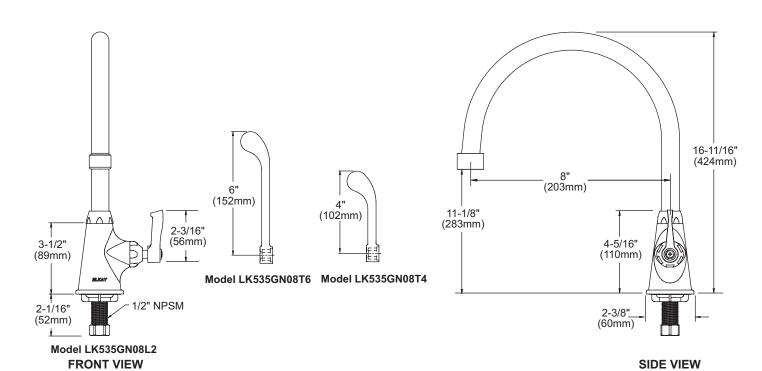

### Model LK535GN08L2

- · One hole single handle top mount faucet
- · Quarter turn ceramic disc cartridge
- · Solid brass construction
- · Chrome finish
- · 2.2 GPM VR aerator with 1.5 and .5 GPM inserts
- · Includes spout swing restriction pin

### Model LK535GN08T4

 Same as LK535GN08L2 except with 4" wrist blades handles

### Model LK535GN08T6

 Same as LK535GN08L2 except with 6" wrist blades handles