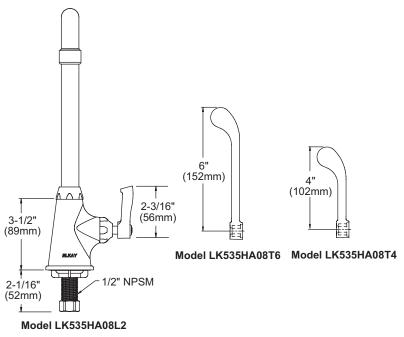

## Model LK535HA08L2

- · One hole single handle top mount faucet
- · Quarter turn ceramic disc cartridge
- · Solid brass construction
- · Chrome finish
- · 2.2 GPM VR aerator with 1.5 and .5 GPM inserts
- · Includes spout swing restriction pin

## Model LK535HA08T4

 Same as LK535HA08L2 except with 4" wrist blades handles

## Model LK535HA08T6

 Same as LK535HA08L2 except with 6" wrist blades handles