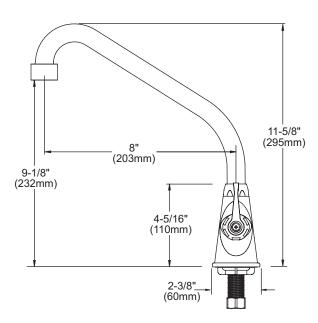

## **COMPLIES WITH:**

- ASME/ANSI A112.18.1
- CSA B125-01
- · NSF/ANSI 61 Annex G
- ADA
- UPC/CUPC
- · IAPMO Listed
- · Certified AB1953

Models LK535HA08L2, LK535HA08T4, LK535HA08T6

FRONT VIEW

**SIDE VIEW** 