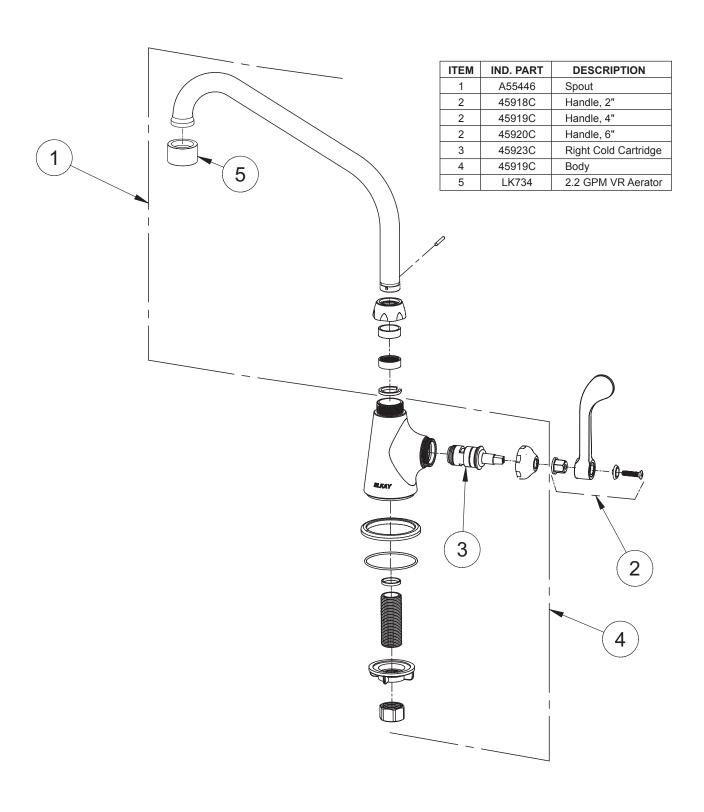

| Job Name:                    | Item #: |
|------------------------------|---------|
| Notes:                       |         |
| Architect/Engineer Approval: | Date:   |

SEE OTHER SIDE FOR REPLACEMENT PARTS