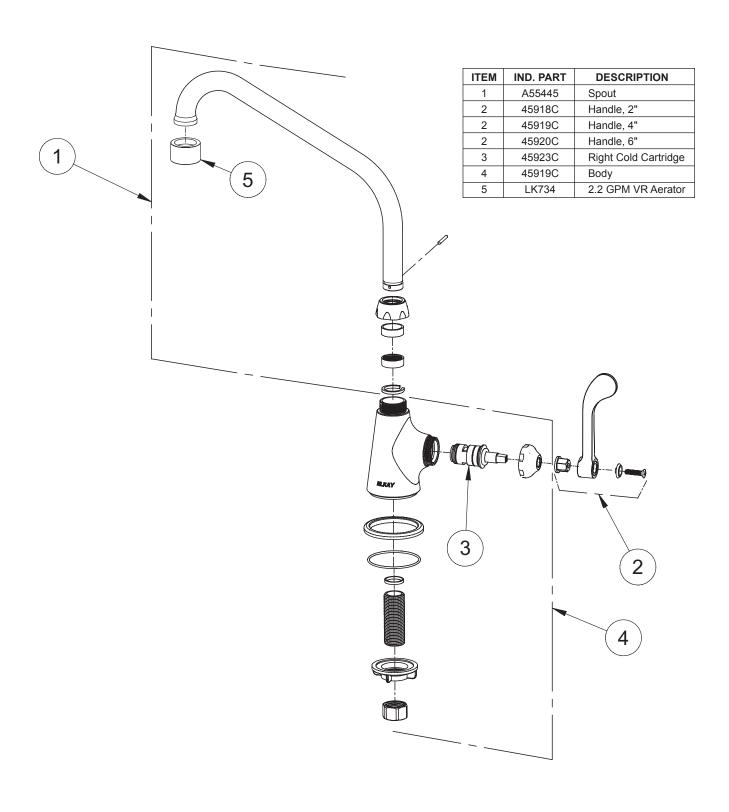

| Job Name:                    | Item #: |
|------------------------------|---------|
| Notes:                       |         |
| Architect/Engineer Approval: | Date:   |

SEE OTHER SIDE FOR REPLACEMENT PARTS