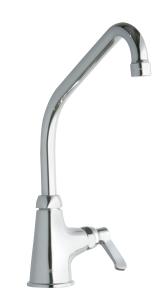

## Model LK535HA10L2

- · One hole single handle top mount faucet
- · Quarter turn ceramic disc cartridge
- · Solid brass construction
- · Chrome finish
- · 2.2 GPM VR aerator with 1.5 and .5 GPM inserts
- · Includes spout swing restriction pin

## **COMPLIES WITH:**

- ASME/ANSI A112.18.1
- CSA B125-01
- · NSF/ANSI 61 Annex G
- ADA
- UPC/CUPC
- · IAPMO Listed
- · Certified AB1953

Models LK535HA10L2, LK535HA10T4, LK535HA10T6

Model LK535HA10L2
FRONT VIEW