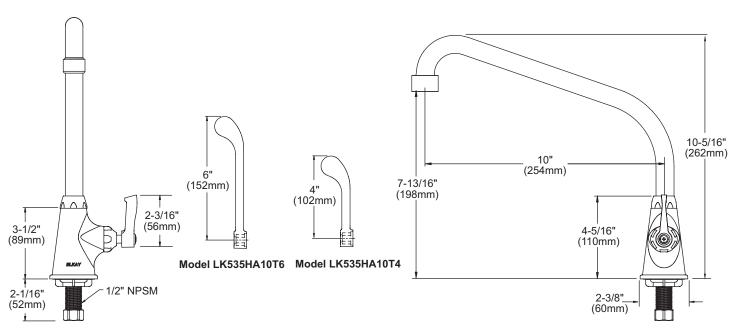

## Model LK535HA10L2

- · One hole single handle top mount faucet
- · Quarter turn ceramic disc cartridge
- · Solid brass construction
- · Chrome finish
- · 2.2 GPM VR aerator with 1.5 and .5 GPM inserts
- · Includes spout swing restriction pin

## Model LK535HA10T4

 Same as LK535HA10L2 except with 4" wrist blades handles

## Model LK535HA10T6

 Same as LK535HA10L2 except with 6" wrist blades handles

SIDE VIEW