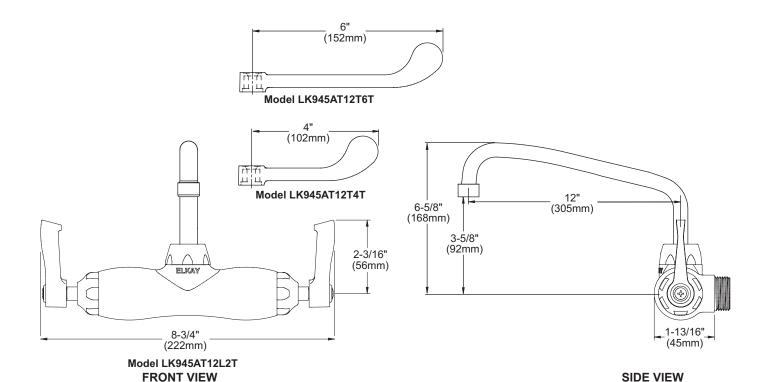

## Model LK945AT12L2T

- · Two hole dual handle wall mount faucet
- · Quarter turn ceramic disc cartridge
- 2" offset adjustable inlet installation 3-3/8" to 8-1/2"
- · Solid brass construction
- · Chrome finish
- · 2.2 GPM VR aerator with 1.5 and .5 GPM inserts
- · Includes spout swing restriction pin

## Model LK945AT12T4T

 Same as LK945AT12L2T except with 4" wrist blades handles

## Model LK945AT12T6T

 Same as LK945AT12L2T except with 6" wrist blades handles