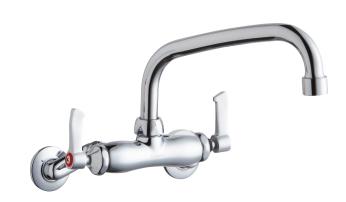

**Wall Mount 8" Center Commercial Faucet** 

## Model LK945AT12L2T

- · Two hole dual handle wall mount faucet
- · Quarter turn ceramic disc cartridge
- 2" offset adjustable inlet installation 3-3/8" to 8-1/2"
- · Solid brass construction
- · Chrome finish
- · 2.2 GPM VR aerator with 1.5 and .5 GPM inserts
- · Includes spout swing restriction pin