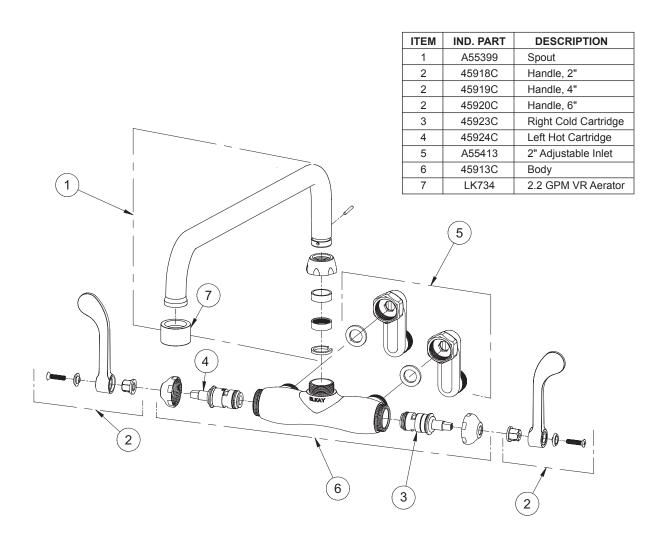

Solid brass construction
- · Chrome finish
- · 2.2 GPM VR aerator with 1.5 and .5 GPM inserts
- · Includes spout swing restriction pin

## Model LK945AT12T4T

 Same as LK945AT12L2T except with 4" wrist blades handles

## Model LK945AT12T6T

 Same as LK945AT12L2T except with 6" wrist blades handles

## **COMPLIES WITH:**

- ASME/ANSI A112.18.1
- CSA B125-01
- NSF/ANSI 61 Annex G
- ADA
- UPC/CUPC
- · IAPMO Listed
- · Certified AB1953



Models LK945AT12L2T, LK945AT12T4T, LK945AT12T6T



| Job Name:                    | Item #: |
|------------------------------|---------|
| Notes:                       |         |
| Architect/Engineer Approval: | Date:   |

SEE OTHER SIDE FOR REPLACEMENT PARTS





# **Wall Mount 8" Center Commercial Faucet** Models LK945AT12L2T, LK945AT12T4T, LK945AT12T6T



LK945AT12L2T\_945AT12T4T\_945AT12T6T (8/11)