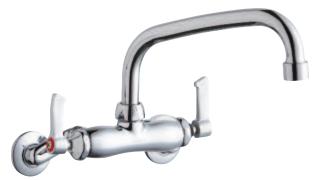

## Model LK945AT14L2T

- · Two hole dual handle wall mount faucet
- · Quarter turn ceramic disc cartridge
- · 2" offset adjustable inlet installation 3-3/8" to 8-1/2"
- · Solid brass construction
- · Chrome finish
- 2.2 GPM VR aerator with 1.5 and .5 GPM inserts
- · Includes spout swing restriction pin