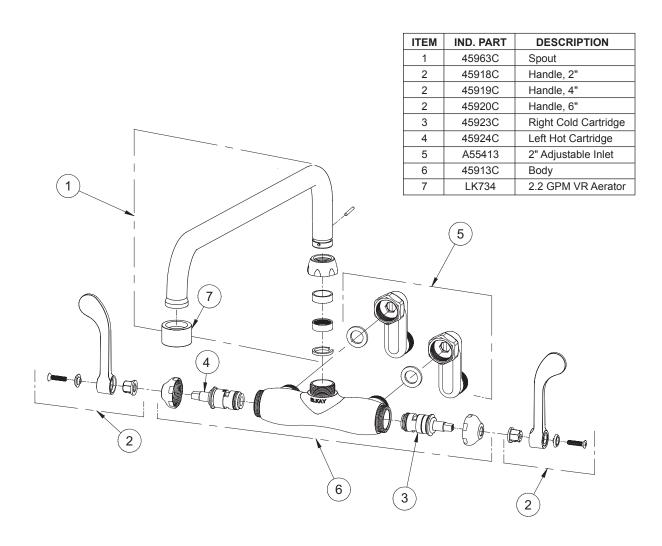

Solid brass construction
- · Chrome finish
- 2.2 GPM VR aerator with 1.5 and .5 GPM inserts
- · Includes spout swing restriction pin

## Model LK945AT14T4T

• Same as LK945AT14L2T except with 4" wrist blades handles

### Model LK945AT14T6T

· Same as LK945AT14L2T except with 6" wrist blades handles

#### **COMPLIES WITH:**

- ASME/ANSI A112.18.1
- CSA B125-01
- NSF/ANSI 61 Annex G
- ADA
- UPC/CUPC
- · IAPMO Listed
- · Certified AB1953





Models LK945AT14L2T, LK945AT14T4T, LK945AT14T6T



| Job Name:                    | Item #: |
|------------------------------|---------|
| Notes:                       |         |
| Architect/Engineer Approval: | Date:   |

SEE OTHER SIDE FOR REPLACEMENT PARTS





# Wall Mount 8" Center Commercial Faucet Models LK945AT14L2T, LK945AT14T4T, LK945AT14T6T