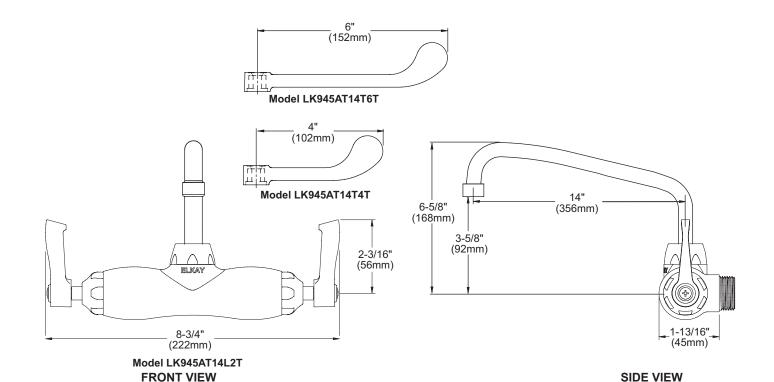

## Model LK945AT14L2T

- · Two hole dual handle wall mount faucet
- · Quarter turn ceramic disc cartridge
- · 2" offset adjustable inlet installation 3-3/8" to 8-1/2"
- · Solid brass construction
- · Chrome finish
- 2.2 GPM VR aerator with 1.5 and .5 GPM inserts
- · Includes spout swing restriction pin

## Model LK945AT14T4T

• Same as LK945AT14L2T except with 4" wrist blades handles

### Model LK945AT14T6T

· Same as LK945AT14L2T except with 6" wrist blades handles