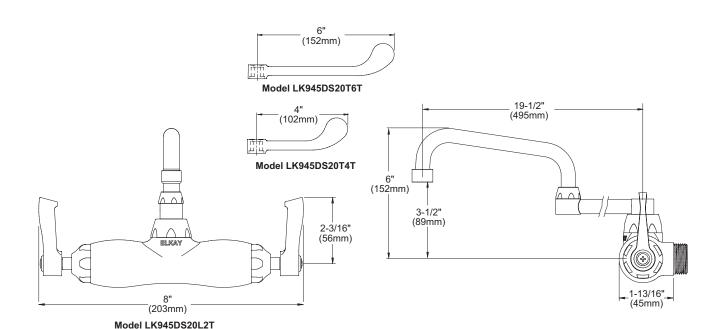

### Model LK945DS20L2T

- · Two hole dual handle wall mount faucet
- Quarter turn ceramic disc cartridge
- 2" offset adjustable inlet installation 3-3/8" to 8-1/2"
- · Solid brass construction
- · Chrome finish
- · 2.2 GPM VR aerator with 1.5 and .5 GPM inserts
- · Includes spout swing restriction pin

#### Model LK945DS20T4T

· Same as LK945DS20L2T except with 4" wrist blades handles

# Model LK945DS20T6T

· Same as LK945DS20L2T except with 6" wrist blades handles

**FRONT VIEW** 

SEE OTHER SIDE FOR REPLACEMENT PARTS

SIDE VIEW