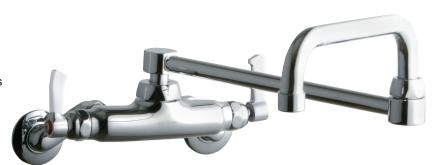

**Wall Mount 8" Center Commercial Faucet** 

### Model LK945DS20L2T

- · Two hole dual handle wall mount faucet
- Quarter turn ceramic disc cartridge
- 2" offset adjustable inlet installation 3-3/8" to 8-1/2"
- · Solid brass construction
- · Chrome finish
- · 2.2 GPM VR aerator with 1.5 and .5 GPM inserts
- · Includes spout swing restriction pin