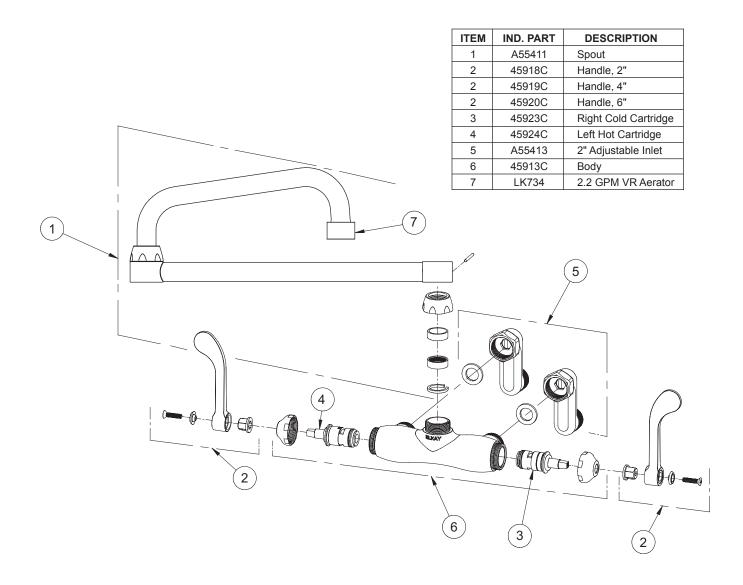

rome finish
- · 2.2 GPM VR aerator with 1.5 and .5 GPM inserts
- · Includes spout swing restriction pin

#### Model LK945DS20T4T

· Same as LK945DS20L2T except with 4" wrist blades handles

# Model LK945DS20T6T

· Same as LK945DS20L2T except with 6" wrist blades handles

**FRONT VIEW** 

### **COMPLIES WITH:**

- **ASME/ANSI A112.18.1**
- CSA B125-01
- NSF/ANSI 61 Annex G
- ADA
- UPC/CUPC
- · IAPMO Listed
- · Certified AB1953



Models LK945DS20L2T, LK945DS20T4T, LK945DS20T6T



| Job Name:                    | Item #: |
|------------------------------|---------|
| Notes:                       |         |
| Architect/Engineer Approval: | Date:   |

SEE OTHER SIDE FOR REPLACEMENT PARTS

SIDE VIEW





# Wall Mount 8" Center Commercial Faucet Models LK945DS20L2T, LK945DS20T4T, LK945DS20T6T