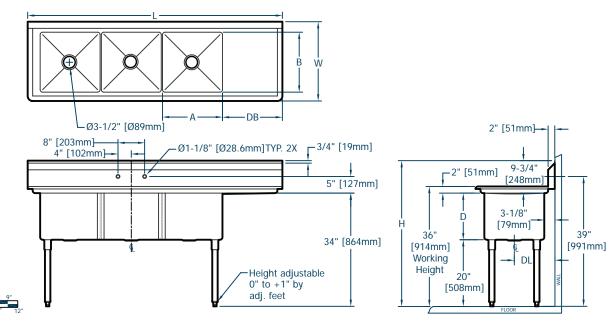

## **Specifications**

14" Super Economy Series Sink, with three compartments, right drainboard, 9" backsplash, 18 gauge, 300 series stainless steel top and bowl, galvanized legs & adjustable feet, raised 1-1/2" rolled edge, includes 3-1/2" basket strainer, NSF approved

## **Features**

- 18 Ga. stainless steel
- Welded construction for consistent metal gauge thickness throughout
- 14" (355.6 mm) deep tub with 3/4" (19.1 mm) coved radius tub corners
- Drainboard is die stamped for positive
- 9" (228.6 mm) backsplash with tile ledge for easy
- installation Raised 1-1/2" (38.1 mm) diameter rolled edge
- 3-1/2" (88.9 mm) drain with basket strainers included
- 1-5/8" (41.3 mm) galvanized legs with 1" (25.4 mm) adjustable plastic feet

# 14" Super Economy Series Sinks

14" Deep Super Economy Three Compartment Stainless Steel Sinks

| 14" Super Economy Series Sinks |                           |               |               |                  |                 |                  |            |          |               |              |  |  |
|--------------------------------|---------------------------|---------------|---------------|------------------|-----------------|------------------|------------|----------|---------------|--------------|--|--|
|                                | Bowl Dimensions           |               |               | Overall Size     |                 |                  | Drainboard |          | Drain         | Weight       |  |  |
|                                | Width Front-to-Back Depth |               | Length        | Width Height     |                 | Location         | Size       | Location |               |              |  |  |
|                                | Α                         | В             | D             | L                | W               | н                |            | DB       | DL            |              |  |  |
| Model Number                   | in. mm                    | in. mm        | in. mm        | in. mm           | in. mm          | in. mm           | in.        | mm       | in. mm        | lbs. kg      |  |  |
| S 3C 18 X 18 R 18 X            | <b>18</b> 457             | <b>18</b> 457 | <b>14</b> 356 | <b>74.5</b> 1892 | <b>23.8</b> 605 | <b>43.8</b> 1111 | Right 18   | 457      | <b>12</b> 305 | <b>98</b> 44 |  |  |