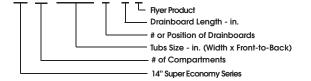

# 14" Super Economy Series Sinks

14" Deep Super Economy Three Compartment Stainless Steel Sinks

# 14" Super Economy Series Sinks

14" Deep Super Economy Three Compartment Stainless Steel Sinks

| 14" Super Economy Series Sinks |                           |               |               |                  |                 |                  |            |          |               |              |  |  |
|--------------------------------|---------------------------|---------------|---------------|------------------|-----------------|------------------|------------|----------|---------------|--------------|--|--|
|                                | Bowl Dimensions           |               |               | Overall Size     |                 |                  | Drainboard |          | Drain         | Weight       |  |  |
|                                | Width Front-to-Back Depth |               | Length        | Width Height     |                 | Location         | Size       | Location |               |              |  |  |
|                                | Α                         | В             | D             | L                | W               | н                |            | DB       | DL            |              |  |  |
| Model Number                   | in. mm                    | in. mm        | in. mm        | in. mm           | in. mm          | in. mm           | in.        | mm       | in. mm        | lbs. kg      |  |  |
| S 3C 18 X 18 R 18 X            | <b>18</b> 457             | <b>18</b> 457 | <b>14</b> 356 | <b>74.5</b> 1892 | <b>23.8</b> 605 | <b>43.8</b> 1111 | Right 18   | 457      | <b>12</b> 305 | <b>98</b> 44 |  |  |