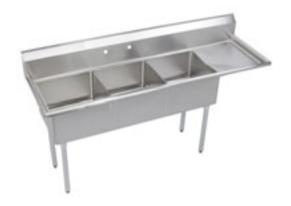

# 14" Super Economy Series Sinks

14" Deep Super Economy Three Compartment Stainless Steel Sinks

## **Specifications**

14" Super Economy Series Sink, with three compartments, right drainboard, 9" backsplash, 18 gauge, 300 series stainless steel top and bowl, galvanized legs & adjustable feet, raised 1-1/2" rolled edge, includes 3-1/2" basket strainer, NSF approved

## **Features**

- 18 Ga. stainless steel
- Welded construction for consistent metal gauge thickness throughout
- 14" (355.6 mm) deep tub with 3/4" (19.1 mm) coved radius tub corners
- Drainboard is die stamped for positive
- 9" (228.6 mm) backsplash with tile ledge for easy
- installation Raised 1-1/2" (38.1 mm) diameter rolled edge
- 3-1/2" (88.9 mm) drain with basket strainers included
- 1-5/8" (41.3 mm) galvanized legs with 1" (25.4 mm) adjustable plastic feet