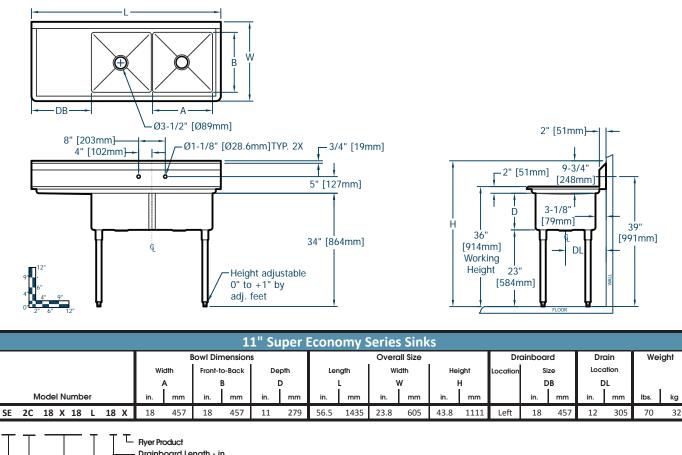

#### **Specifications**

11" Super Economy Series Sink, with two compartments, left drainboard, 9" backsplash, 18 gauge, 300 series stainless steel top and bowl, galvanized legs & adjustable feet, raised 1-1/2" rolled edge, includes 3-1/2" basket strainer, NSF approved

#### Features

- 18 Ga. stainless steel
- Welded construction for consistent metal gauge thickness throughout
- 11" (279.4 mm) deep tub with 3/4" (19.1 mm) coved radius tub corners
- Drainboard is die stamped for positive drainage
- 9" (228.6 mm) backsplash with tile ledge for easy
- installation Raised 1-1/2" (38.1 mm) diameter rolled edge
- 3-1/2" (88.9 mm) drain with basket strainers included
- 1-5/8" (41.3 mm) galvanized legs with 1" (25.4 mm) adjustable plastic feet

#### **Materials** Sink & Bowl: 18 Ga. 300 series stainless steel

- Top: Drainboard and backsplash are 18 gauge 300 series stainless steel.
- Legs: All sinks furnished with 1-5/8" (41.3 mm) diameter heavy gauge galvanized tubing with plated galvanized leg gussets and high impact corrosion resistant fully adjustable 1" (25.4 mm) feet.

### Mechanical

- 1-1/8" (28.6mm) faucet holes on 8" (203mm) centers
- 3-1/2" (88.9mm) waste drain opening

This specification describes an Elkay SSP product with design, quality and functional benefits to the user. When making a comparison of other producers' offerings, be certain these features are not overlooked.

#### 11" Super Economy Series Sinks

11" Deep Super Economy Two Compartment Stainless Steel Sinks