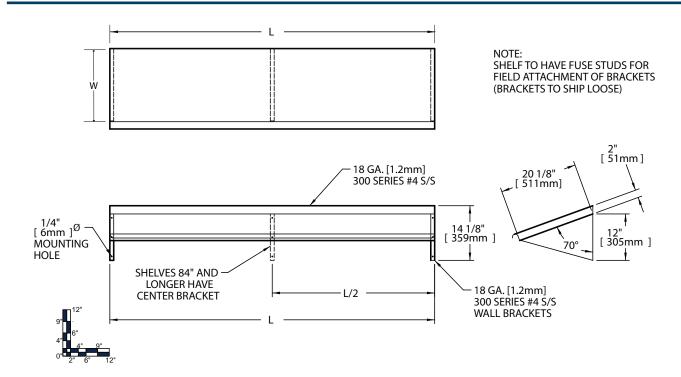

## Standard Series Slant Rack Standard Slant Rack with Wall Brackets

## **Features**

- 18 Gauge, 300 series stainless steel
- Rolled front edge
- Turned up 2" on sides and rear
- Includes wall brackets
- Welded construction for consistent metal gauge thickness throughout
- Shipped knocked down for reduced shipping costs

## **Materials**

• Shelf: 18 Gauge, 300 series stainless steel

Brackets: Stainless steel

| Slant Racks                       |                 |      |        |     |              |    |               |  |
|-----------------------------------|-----------------|------|--------|-----|--------------|----|---------------|--|
|                                   | Overall Overall |      | Weight |     | Glass / Dish |    |               |  |
|                                   | Length          |      | Width  |     |              |    | Rack Capacity |  |
| Model Number                      | ,L              |      | W      |     | l .          | .  |               |  |
|                                   | in.             | mm   | in.    | mm  | lbs.         | kg |               |  |
| SLANT -21 -X                      | 21              | 533  | 20.1   | 511 | 14           | 6  | 1             |  |
| SLANT -42 -X                      | 42              | 1067 | 20.1   | 511 | 21           | 10 | 2             |  |
| SLANT -63 · X                     | 63              | 1600 | 20.1   | 511 | 33           | 15 | 3             |  |
| SLANT - 84 - X                    | 84              | 2134 | 20.1   | 511 | 46           | 21 | 4             |  |
| T T * Custom sizes also available |                 |      |        |     |              |    |               |  |