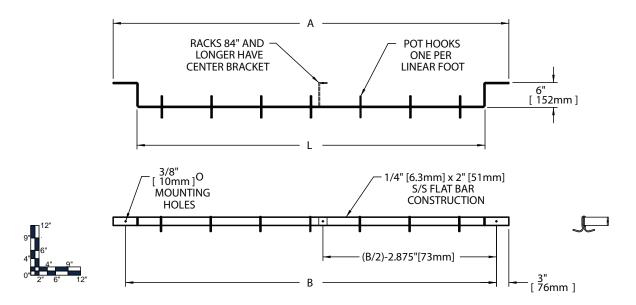

## **SPECIFICATION SHEET**

Item No.:

Model No.: \_\_\_\_ Project No.:\_

Qty.:

Standard Series Pot Rack Standard Single Line Wall Mount Pot Rack 

**SLW-84 SLW-96 SLW-108 SLW-120** 

## **Features**

- 18 Gauge, 300 series stainless steel
- Includes 1 stainless steel pot hook per foot
- Welded construction for consistent metal gauge thickness throughout
- Does not include mounting hardware

Elkay SSP 421 N. Freya St. Spokane, WA 99205 Phone: 800-726-0553 Fax: 509-535-1493

WMS-SLW05OCT2011

Website: www.sspinc.net Email: sspsales@elkay.com ©2011 Elkay

| _ |
|---|
| _ |
| _ |

| Single Line Pot Rack |         |      |         |     |        |    |                            |  |
|----------------------|---------|------|---------|-----|--------|----|----------------------------|--|
|                      | Overall |      | Overall |     | Weight |    | Pot Hooks                  |  |
|                      | Length  |      | Width   |     |        |    |                            |  |
| Model                | L       |      | W       |     |        |    |                            |  |
|                      | in.     | mm   | in.     | mm  | lbs.   | kg |                            |  |
| SLW - 84             | 84      | 2134 | 6       | 152 | 19     | 9  | 7                          |  |
| SLW - 96             | 96      | 2438 | 6       | 152 | 23     | 10 | 8                          |  |
| SLW - 108            | 108     | 2743 | 6       | 152 | 27     | 12 | 9                          |  |
| SLW - 120            | 120     | 3048 | 6       | 152 | 31     | 14 | 10                         |  |
|                      |         |      |         |     |        |    | ıll Length -<br>ard Series |  |