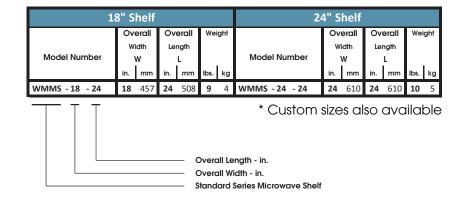

### Standard Series Microwave Shelf

Standard Microwave Shelf with Wall Brackets

18" 24" □ WMMS-18-24 □ WMMS-24-24