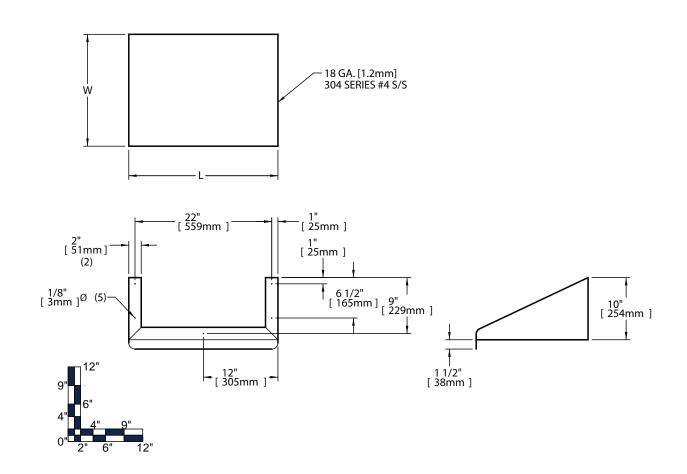

## **Features**

- 18 Gauge, 400 series stainless steel
- Turned up on sides, lip down at front
- Includes wall brackets
- Welded construction for consistent metal gauge thickness throughout

### **Materials**

• Shelf: 18 Gauge, 400 series stainless steel

• Brackets: Stainless steel

**AUTOQUOTES** 

In keeping with our policy of continuing product improvement, Elkay SSP reserves the right to change product specifications without notice.