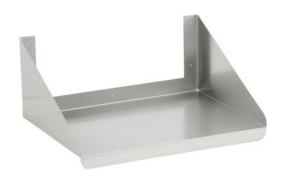

### Standard Series Microwave Shelf

Standard Microwave Shelf with Wall Brackets

18" 24" □ WMMS-18-24 □ WMMS-24-24

## **Features**

- 18 Gauge, 400 series stainless steel
- Turned up on sides, lip down at front
- Includes wall brackets
- Welded construction for consistent metal gauge thickness throughout