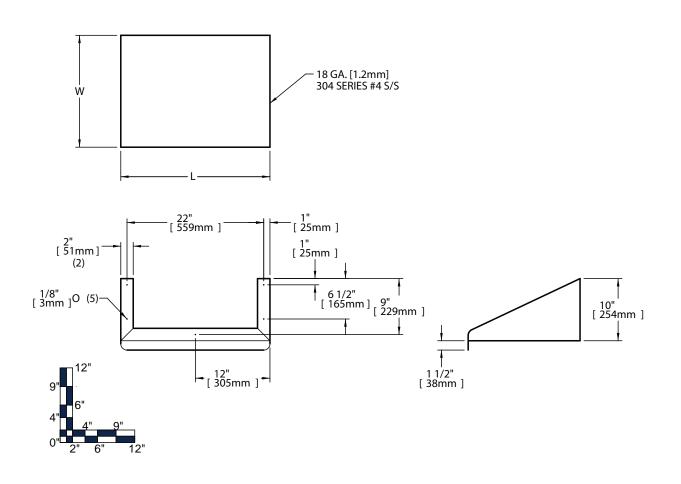

| 18" Shelf                                                                                                                        |     |                       |     |                        |      | 24" Shelf |                  |                       |     |                        |     |        |    |
|----------------------------------------------------------------------------------------------------------------------------------|-----|-----------------------|-----|------------------------|------|-----------|------------------|-----------------------|-----|------------------------|-----|--------|----|
| C<br>Model Number                                                                                                                |     | Overall<br>Width<br>W |     | Overall<br>Length<br>L |      | ight      | Model Number     | Overall<br>Width<br>W |     | Overall<br>Length<br>L |     | Weight |    |
|                                                                                                                                  | in. | mm                    | in. | mm                     | lbs. | kg        |                  | in.                   | mm  | in.                    | mm  | lbs.   | kg |
| WMMS - 18 - 24 X                                                                                                                 | 18  | 457                   | 20  | 508                    | 9    | 4         | WMMS - 24 - 24 X | 24                    | 610 | 24                     | 610 | 10     | 5  |
| * Custom sizes also available<br>Flyer Product<br>Overall Length - in.<br>Overall Width - in.<br>Standard Series Microwave Shelf |     |                       |     |                        |      |           |                  |                       |     |                        |     |        |    |