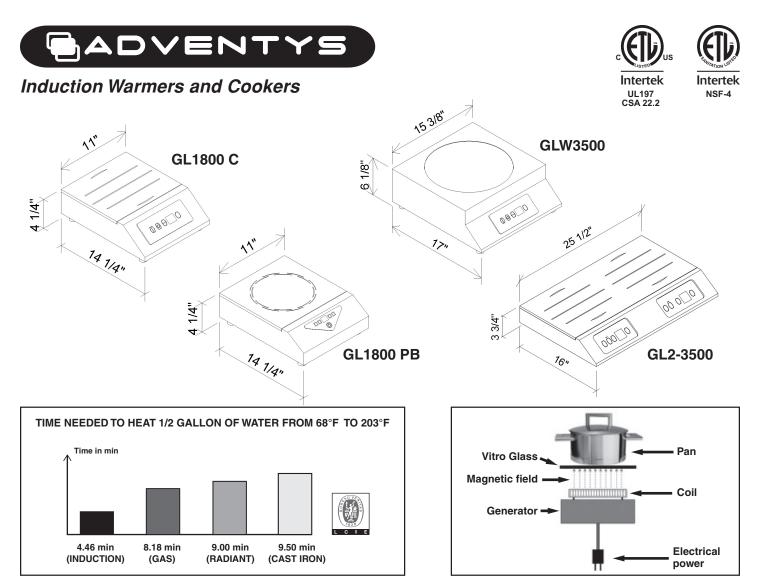

#### INDUCTION TECHNOLOGY

How does it work? Induction is a basic principal of physics. When the electric current goes through a copper coil it creates a magnetic field. The pan attracts the magnetic field and creates heat. Induction technology is over 90% efficient, therefore there is no waste of power or heat. As soon as the pan is removed, the induction unit turns off and saves you energy.

#### NOTE: REQUIRES THE USE OF INDUCTION READY COOKWARE

| MODEL     | ELECTRICAL                         | EXTERIOR<br>DIMENSIONS | SHIPPING<br>WEIGHT | NEMA<br>PLUG |
|-----------|------------------------------------|------------------------|--------------------|--------------|
| GL1800 PB | 120V, 1PH<br>1.8KW, 15 Amps        | 11"W x 14¼"D x 4¼"H    | 18 lbs             | 5 - 15P      |
| GL1800 C  | 120V, 1PH<br>1.8KW, 15 Amps        | 11"W x 14¼"D x 4¼"H    | 18 lbs             | 5 - 15P      |
| GL2-3500  | 208/240V, 1PH<br>3.5KW, 15/17 Amps | 25½"W x 16"D x 3¾"H    | 22 lbs             | 6 - 20P      |
| GLW3500   | 208/240V, 1PH<br>3.5KW, 15/17 Amps | 15¾"W x 17"D x 61⁄8"H  | 30 lbs             | 6 - 20P      |