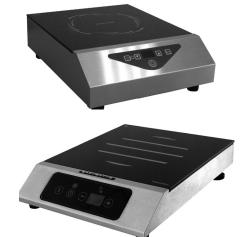

# СНЕЕТАН

GL1800 PB or C

120 V

- · Durable 4mm vitroceramic glass
- Lexan push button controls (PB):
- on/off + (12) power levels + timer + boost Capacitive touch controls (C):
- on/off + (20) power levels + timer