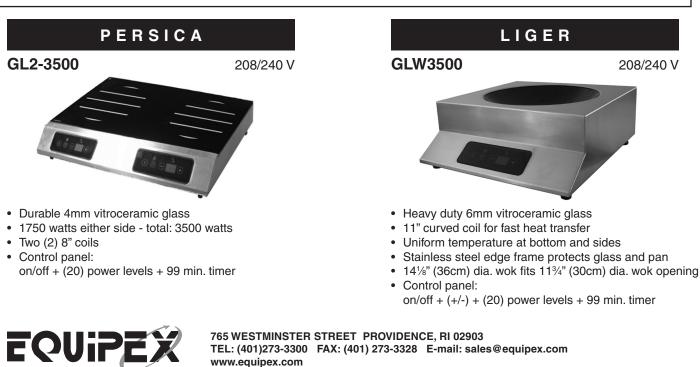

# СНЕЕТАН

GL1800 PB or C

120 V

- · Durable 4mm vitroceramic glass
- Lexan push button controls (PB):
- on/off + (12) power levels + timer + boost Capacitive touch controls (C):
- on/off + (20) power levels + timer

#### NOTE: REQUIRES THE USE OF INDUCTION READY COOKWARE

| MODEL     | ELECTRICAL                         | EXTERIOR<br>DIMENSIONS | SHIPPING<br>WEIGHT | NEMA<br>PLUG |
|-----------|------------------------------------|------------------------|--------------------|--------------|
| GL1800 PB | 120V, 1PH<br>1.8KW, 15 Amps        | 11"W x 14¼"D x 4¼"H    | 18 lbs             | 5 - 15P      |
| GL1800 C  | 120V, 1PH<br>1.8KW, 15 Amps        | 11"W x 14¼"D x 4¼"H    | 18 lbs             | 5 - 15P      |
| GL2-3500  | 208/240V, 1PH<br>3.5KW, 15/17 Amps | 25½"W x 16"D x 3¾"H    | 22 lbs             | 6 - 20P      |
| GLW3500   | 208/240V, 1PH<br>3.5KW, 15/17 Amps | 15¾"W x 17"D x 61⁄8"H  | 30 lbs             | 6 - 20P      |