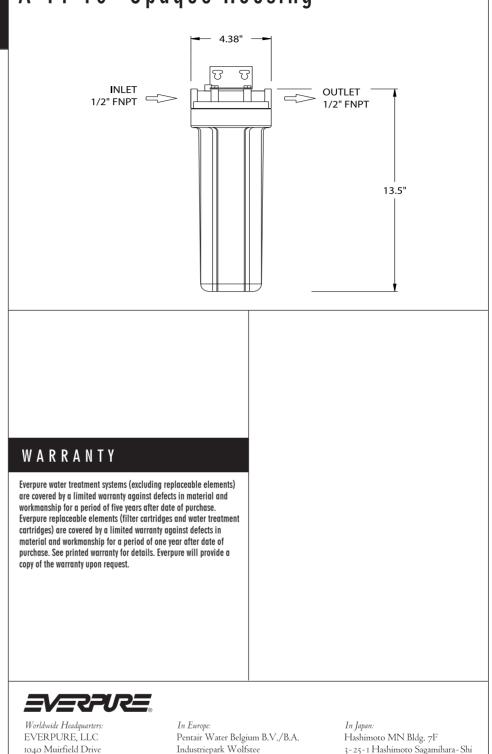

## S P E C I F I C A T I O N S

Overall Dimensions: 13.5"H x 4.38"W x 4.38" D

Inlet connection: 1/2"

Outlet connection: 1/2"

Service Flow Rate: Maximum 5 gpm (19 Lpm)

Pressure Requirements: 10 psi -125 psi (0.7 – 8.6 bar), non-shock