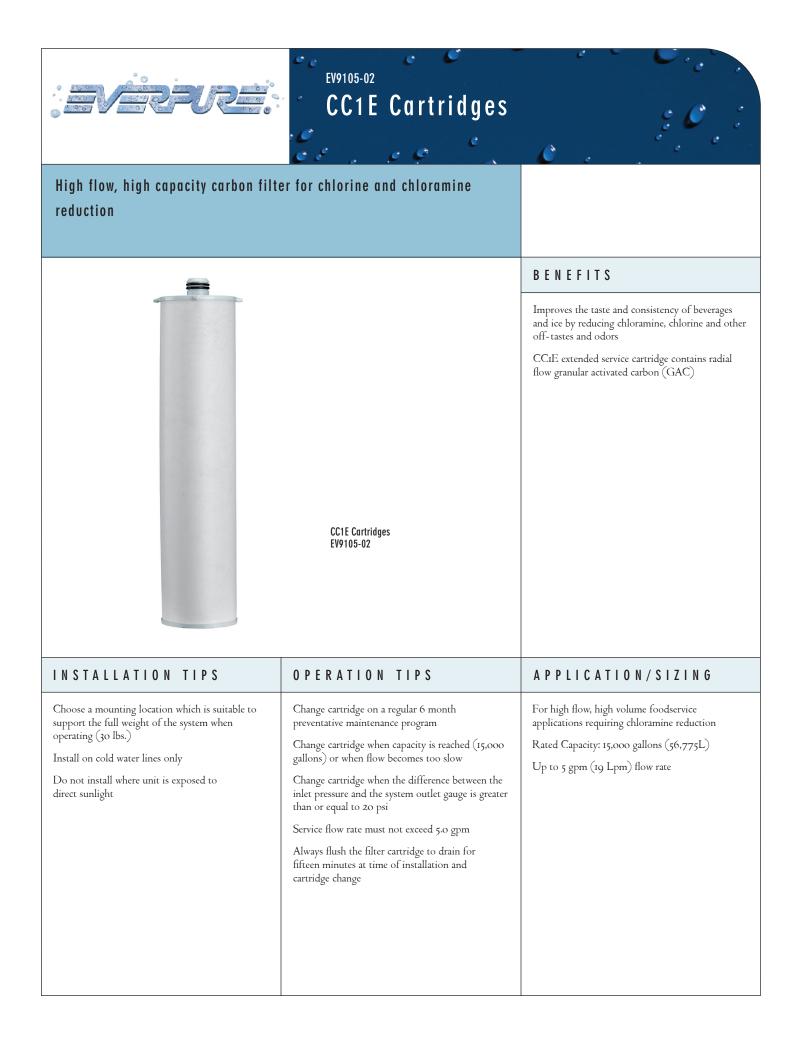

## S P E C I F I C A T I O N S

Overall Dimensions: 21"H x 5.35" Diameter

Inlet connection: N/A

Outlet connection: N/A

Service Flow Rate: Maximum 5.0 gpm (19 Lpm)

Rated Capacity: 15,000 gallons (56,775L)

Pressure Requirements: 20 – 100 psi (1.4 – 6.9 bar), non-shock