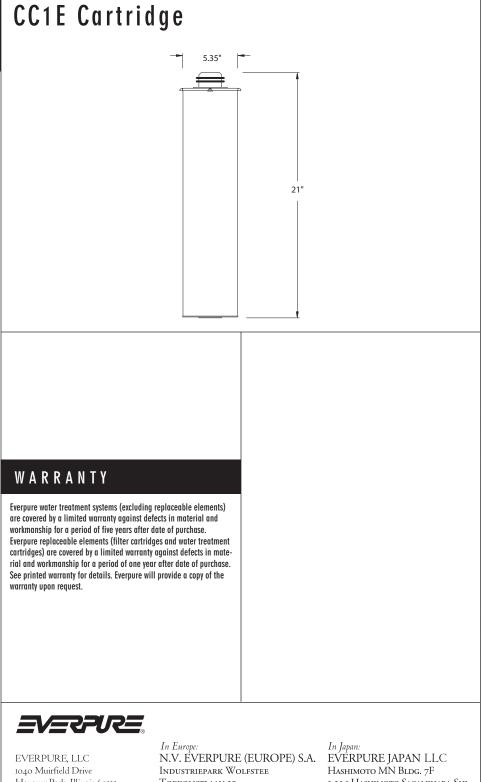

## S P E C I F I C A T I O N S

Overall Dimensions: 21"H x 5.35" Diameter

Inlet connection: N/A

Outlet connection: N/A

Service Flow Rate: Maximum 5.0 gpm (19 Lpm)

Rated Capacity: 15,000 gallons (56,775L)

Pressure Requirements: 20 – 100 psi (1.4 – 6.9 bar), non-shock