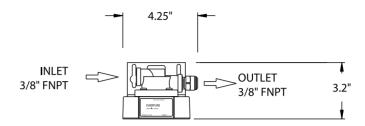

## SPECIFICATIONS

Dimensions: 3.2"H x 4.25"W x 4.5"D

No electrical connection required