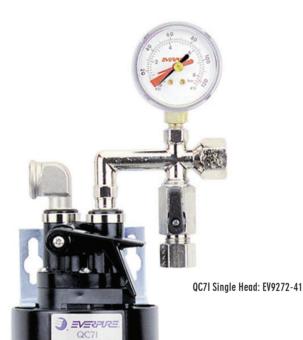

# QC71 Single Head

#### BENEFITS

Commercial quality filter head is designed exclusively to fit Everpure filter cartridges

Includes built- in water shut off valve

Includes mounting bracket and screws

Built-in water pressure gauge helps monitor proper flow

All wetted parts have passed NSF extraction tests

Engineered for durability, strength and longevity

Will not corrode