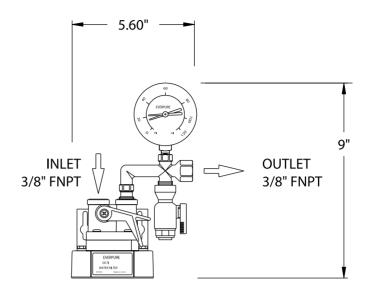

## SPECIFICATIONS

Overall Dimensions: 9"H x 5.60"W x 5"D

Inlet connection: 3/8"

Outlet connection: 3/8"

No electrical connection required

Shipping Weight: 1 lbs.