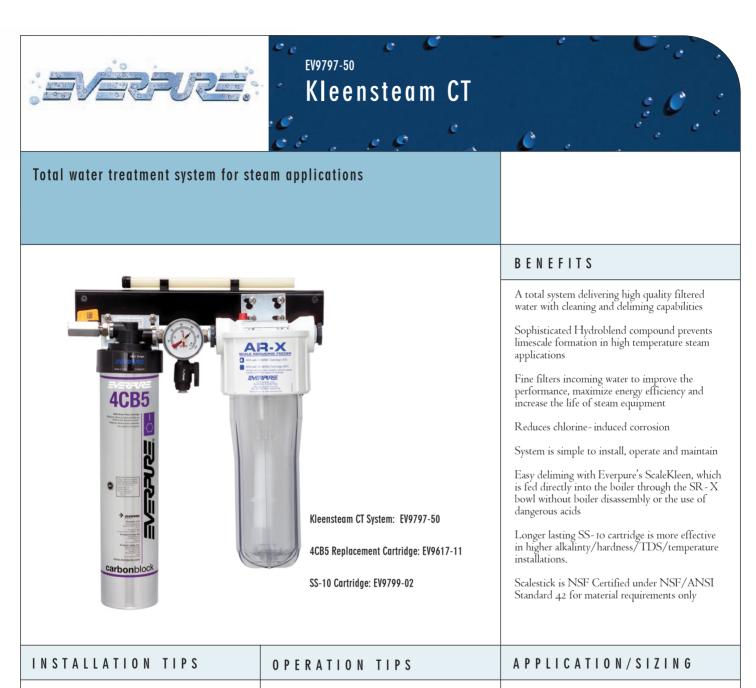

Choose a mounting location suitable to support the full weight of the system when operating

Use 3/8" water line

Connect the system to the boiler water only! Do not connect to the condenser!

Install vertically with cartridges hanging down

Allow 2-1/2" clearance below the cartridge for easy cartridge replacement

Flush cartridges by running water through filter for five minutes at full flow

Change 4CB5 cartridge on a regular 6 month preventative maintenance program

Change SS-10 cartridge before Hydroblend^{\mbox{\tiny TM}} compound is completely used up

Change cartridges when capacity is reached or when pressure falls below 10 psi

Service flow rate must not exceed 1.67 gpm

Always flush the filter cartridge at time of installation and cartridge change

For commercial steam applications

For use with countertop steamers