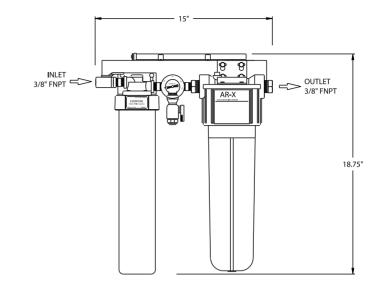

## S P E C I F I C A T I O N S

Overall Dimensions: 18.75"H x 15"W x 7"D

Inlet connection: 3/8"

Outlet connection: 3/8"

Service Flow Rate: Maximum 1.67 gpm (6.3 Lpm)

Pressure Requirements: 10 psi -125 psi (0.7 – 8.6 bar), non-shock