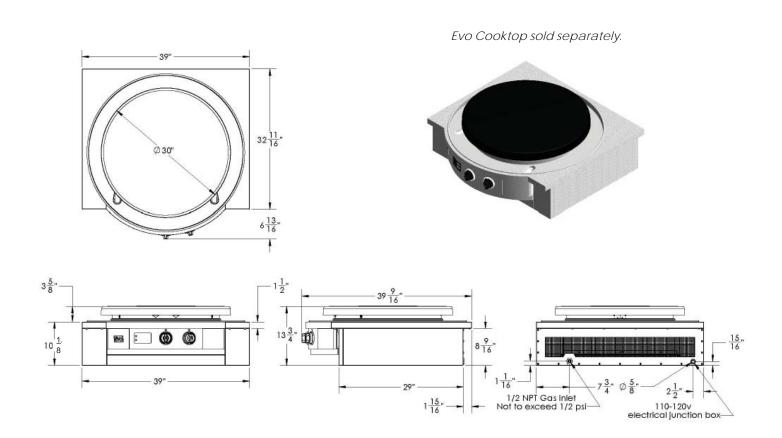

Model#

11-0120-ATM

Top Mount Chassis for Evo® 30Ge & 30G Cooktops

Evo Cooktop sold separately.

#### Data

| For Evo       |                               | Chassis Dimensions |              |                    | Chassis           |
|---------------|-------------------------------|--------------------|--------------|--------------------|-------------------|
| Part # Models | Н                             | W                  | D            | Weight             |                   |
| 11-0120-ATM   | Affinity 30G<br>Affinity 30Ge | 10 1/8"<br>258mm   | 39"<br>991mm | 32 11/16"<br>830mm | 40 lbs<br>18.1 kg |