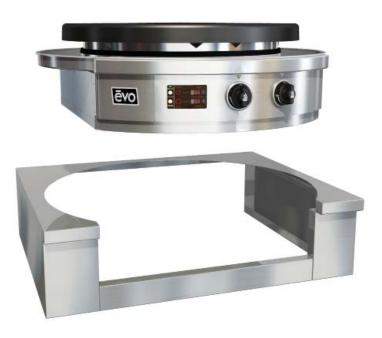

Model#

11-0120-ATM

Top Mount Chassis for Evo® 30Ge & 30G Cooktops

Evo Cooktop sold separately.

#### SHORT FORM SPECIFICATIONS:

The Evo 11-0120-ATM Top Mount Chassis is designed to convert the Evo Affinity 30Ge and Affinity 30G Circular Cooktop drop-in models to standalone for use on a work table or utility refrigeration base. The Top Mount Chassis is constructed of 304 16 and 18 gauge stainless steel. All exposed surfaces have a number 4 finish. Evo Cooktop sold separately.

## Designed to Convert Evo Affinity Drop-in Unit To Standalone For Use on Utility Tables

- Allows drop-in installation of Evo Affinity 30Ge and Affinity 30G for placement on utility work table or utility refrigeration base.
- 16-gauge and 18-gauge stainless steel construction with #4 brushed finish on outside surfaces.
- Stainless steel cabinet construction for easy cleaning and weather resistance.
- Corners are fully welded, ground smooth and blended.