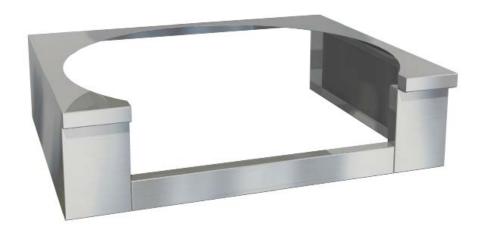

#### SHORT FORM SPECIFICATIONS:

The Evo 11-0120-ATM Top Mount Chassis is designed to convert the Evo Affinity 30Ge and Affinity 30G Circular Cooktop drop-in models to standalone for use on a work table or utility refrigeration base. The Top Mount Chassis is constructed of 304 16 and 18 gauge stainless steel. All exposed surfaces have a number 4 finish. Evo Cooktop sold separately.

## Designed to Convert Evo Affinity Drop-in Unit To Standalone For Use on Utility Tables

- Allows drop-in installation of Evo Affinity 30Ge and Affinity 30G for placement on utility work table or utility refrigeration base.
- 16-gauge and 18-gauge stainless steel construction with #4 brushed finish on outside surfaces.
- Stainless steel cabinet construction for easy cleaning and weather resistance.
- Corners are fully welded, ground smooth and blended.

#### **Easy Installation**

• Ships complete, no assembly required.

Shown with 30Ge Installed

Shown with 30G Installed