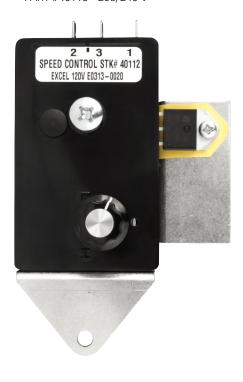

#### **SPEED AND SOUND CONTROL**

A dial adjusts the speed and sound levels of the dryer. Turning down the velocity of the dryer will result in turning down the heater, reducing energy consumption. The part is easily retrofitted into existing units or can be purchased with a new dryer. Multiple voltage options are available, with the exception of 277V.

| Part ID | Description                     |
|---------|---------------------------------|
| 40112   | Motor Speed Controller 110-120V |
| 40113   | Motor Speed Controller 208-240V |

## **SPEED AND SOUND CONTROL KIT**

PART #40112 - 110/120 V PART #40113 - 208/240 V