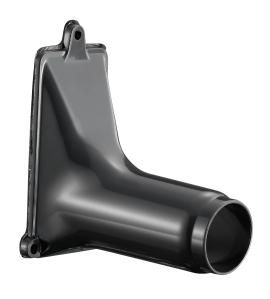

#### 1.1" NOISE REDUCTION NOZZLE

Reduces the sound level 9 decibels by eliminating air deflection noise but increases the dry time by approximately 3 seconds. The nozzle is easily retrofitted into existing units or can be specified with new dryer models at no extra charge.

| Part ID | Description                 |
|---------|-----------------------------|
| 62.2    | 1.1" Noise Reduction Nozzle |
| 34      | Gasket (included)           |

### 1.1" NOISE REDUCTION NOZZLE

PART #62.2