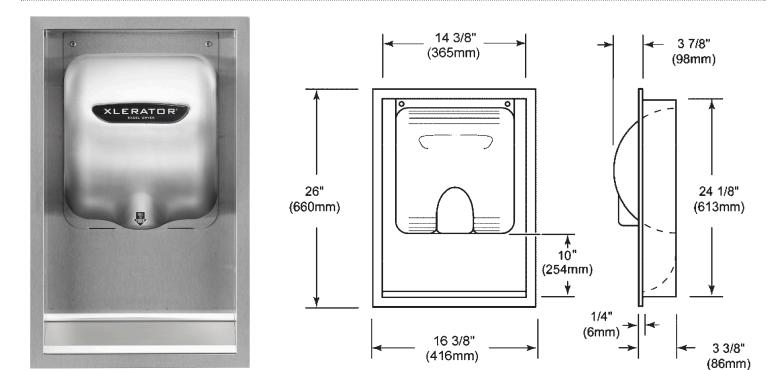

## **SPECIFICATIONS**

## **OVERALL DIMENSIONS**

16 3/8" wide x 26" high x 3 3/8" deep (416 mm wide x 660 mm high x 86 mm deep)

#### **ROUGH WALL OPENING**

14 1/2" wide x 24 3/8" high x 4" deep

(368 mm wide x 619 mm high x 102 mm deep)

## **INSTALLATION GUIDE (CONSULT LOCAL ADA CODES) EIGHT**

When installed, bottom of hand dryer will be 10" (254 mm) above bottom of rough wall opening. Therefore, bottom of rough wall opening should be 10" (254 mm) below suggested mounting height for hand dryer. (See suggested mounting heights above).18-8 type 304 stainless steel dryer mounting plate. All welded construction.